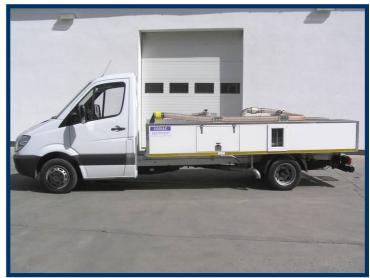

TOILET SERVICE TRUCK

A suitable lorry chassis is chosen and offered to the customer according to the required size of the tank, superstructure equipment, cabin equipment and kind of drive unit. The aggregate of the superstructure is driven by PTO. The superstructure frame is made of galvanised and painted hollow sections. It is covered with a galvanised and painted sheet. Tanks are equipped with a level gauge and an inspection aperture for easy cleaning, disinfection and inspection. The superstructure is thermally insulated with expanded polystyrene.

| Waste tank | Rinse tank | Pump capacity | Superstructure weight |
|------------|------------|---------------|-----------------------|
| (litres)   | (litres)   | (litres/min)  | (kg)                  |
| 1800       | 200        | 55            | 1350                  |

TOILET SERVICE TRUCK