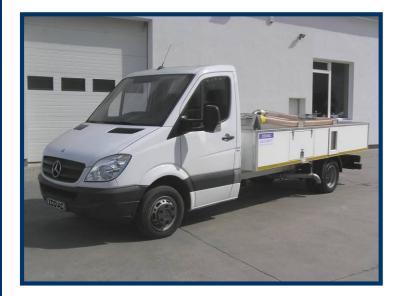

TOILET SERVICE TRUCK

A suitable lorry chassis is chosen and offered to the customer according to the required size of the tank, superstructure equipment, cabin equipment and kind of drive unit. The aggregate of the superstructure is driven by PTO. The superstructure frame is made of galvanised and painted hollow sections. It is covered with a galvanised and painted sheet. Tanks are equipped with a level gauge and an inspection aperture for easy cleaning, disinfection and inspection. The superstructure is thermally insulated with expanded polystyrene.

| Waste tank | Rinse tank | Pump capacity | Superstructure weight |
|------------|------------|---------------|-----------------------|
| (litres)   | (litres)   | (litres/min)  | (kg)                  |
| 1800       | 200        | 55            | 1350                  |

TOILET SERVICE TRUCK