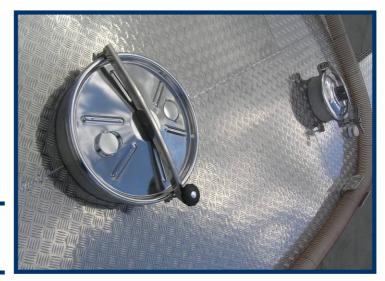

TOILET SERVICE TRUCK

A suitable lorry chassis is chosen and offered to the customer according to the required size of the tank, superstructure equipment, cabin equipment and kind of drive unit. The aggregate of the superstructure is driven by PTO. The superstructure frame is made of galvanised and painted hollow sections. It is covered with a galvanised and painted sheet. Tanks are equipped with a level gauge and an inspection aperture for easy cleaning, disinfection and inspection. The superstructure is thermally insulated with expanded polystyrene.

The top wall with manholes with selectable diameter for tank's cleaning and inspecting is covered with aluminium with slip-resistant treatment. 5m waste hose with 4<sup>e</sup> coupler