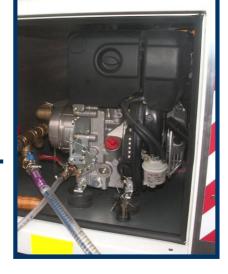

### **Optional equipment**

- Vacuum pump with automatic switch off when tank is full
- Diesel or petrol engine
- Battery charger
- Temperature measurement
- Independent Webasto heating system
- Automatic hose reel