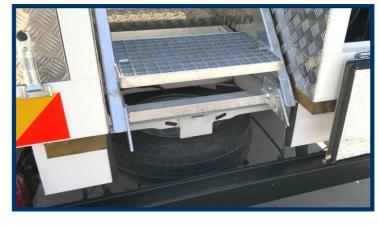

#### Control panels on rear side of superstructure.

Steps for easy access to the top of superstructure with bottom part removable for transport on public roads.

Unit is equipped with manual pump for emergency use.

### **Optional versions**

All dimensions can be changed on customer demand.

Ladder or lifting platform.

Superstructure for selectable truck chassis.