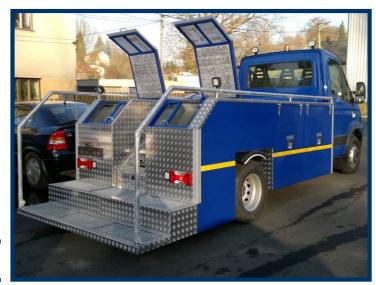

#### Control panels on rear side of superstructure.

Steps for easy access to the top of superstructure with bottom part removable for transport on public roads.

Unit is equipped with manual pump for emergency use.