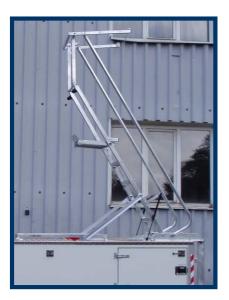

#### Control panels on rear side of superstructure.

Steps for easy access to the top of superstructure with bottom part removable for transport on public roads.

Unit is equipped with manual pump for emergency use.

### **Optional versions**

All dimensions can be changed on customer demand.

Ladder or lifting platform.

Superstructure for selectable truck chassis.