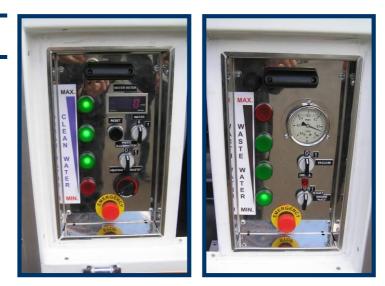

#### Control panels on rear side of superstructure.

Steps for easy access to the top of superstructure with bottom part removable for transport on public roads.

Unit is equipped with manual pump for emergency use.