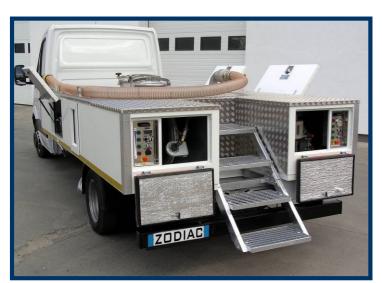

#### Control panels on rear side of superstructure.

Steps for easy access to the top of superstructure with bottom part removable for transport on public roads.

Unit is equipped with manual pump for emergency use.

The top wall with manholes with selectable diameter for tank's cleaning and inspecting is covered with aluminium with slip-resistant treatment. 5m waste hose with 4<sup>e</sup> coupler