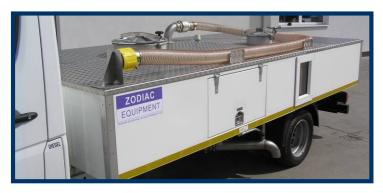

TOILET SERVICE TRUCK

A suitable lorry chassis is chosen and offered to the customer according to the required size of the tank, superstructure equipment, cabin equipment and kind of drive unit. The aggregate of the superstructure is driven by PTO. The superstructure frame is made of galvanised and painted hollow sections. It is covered with a galvanised and painted sheet. Tanks are equipped with a level gauge and an inspection aperture for easy cleaning, disinfection and inspection. The superstructure is thermally insulated with expanded polystyrene.

The top wall with manholes with selectable diameter for tank's cleaning and inspecting is covered with aluminium with slip-resistant treatment. 5m waste hose with 4<sup>e</sup> coupler