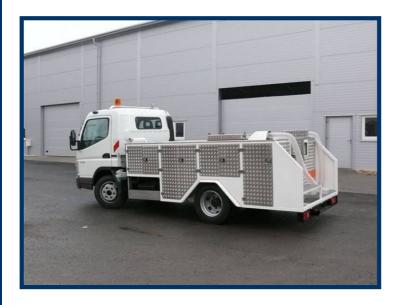

### **Optional versions**

All dimensions can be changed on customer demand.

Ladder or lifting platform.

Superstructure for selectable truck chassis.