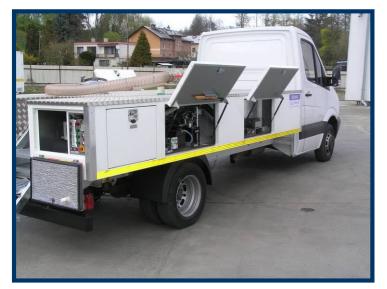

TOILET SERVICE TRUCK

A suitable lorry chassis is chosen and offered to the customer according to the required size of the tank, superstructure equipment, cabin equipment and kind of drive unit. The aggregate of the superstructure is driven by PTO. The superstructure frame is made of galvanised and painted hollow sections. It is covered with a galvanised and painted sheet. Tanks are equipped with a level gauge and an inspection aperture for easy cleaning, disinfection and inspection. The superstructure is thermally insulated with expanded polystyrene.

#### Control panels on rear side of superstructure.

Steps for easy access to the top of superstructure with bottom part removable for transport on public roads.

Unit is equipped with manual pump for emergency use.