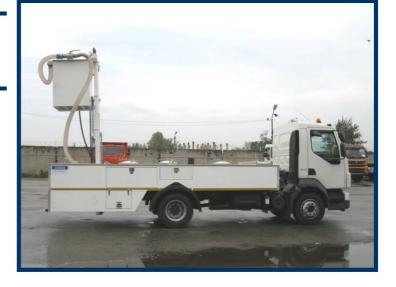

### **Optional versions**

All dimensions can be changed on customer demand.

Ladder or lifting platform.

Superstructure for selectable truck chassis.