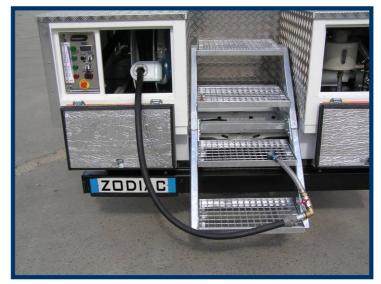

#### Control panels on rear side of superstructure.

Steps for easy access to the top of superstructure with bottom part removable for transport on public roads.

Unit is equipped with manual pump for emergency use.