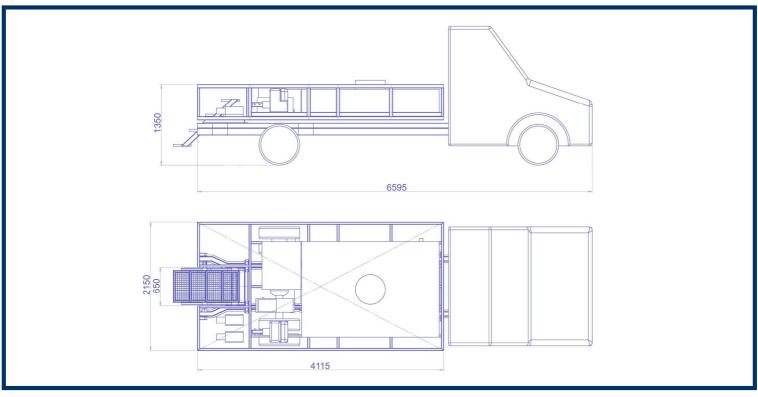

| Waste tank | Rinse tank | Pump capacity | Superstructure weight |
|------------|------------|---------------|-----------------------|
| (litres)   | (litres)   | (litres/min)  | (kg)                  |
| 1800       | 200        | 55            | 1350                  |

#### Tanks quantity and their volume can be modified according to customer requirements

### **Optional versions**

All dimensions can be changed on customer demand.

Ladder or lifting platform.

Superstructure for selectable truck chassis.