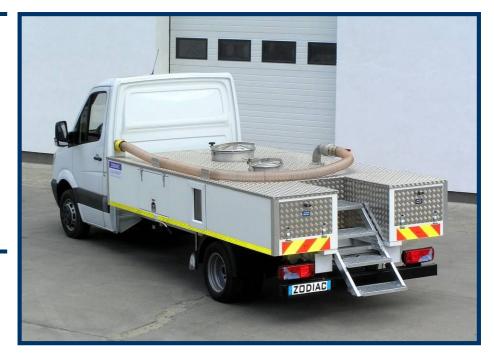

TOILET SERVICE TRUCK

A suitable lorry chassis is chosen and offered to the customer according to the required size of the tank, superstructure equipment, cabin equipment and kind of drive unit. The aggregate of the superstructure is driven by PTO. The superstructure frame is made of galvanised and painted hollow sections. It is covered with a galvanised and painted sheet. Tanks are equipped with a level gauge and an inspection aperture for easy cleaning, disinfection and inspection. The superstructure is thermally insulated with expanded polystyrene.

The top wall with manholes with selectable diameter for tank's cleaning and inspecting is covered with aluminium with slip-resistant treatment. 5m waste hose with 4<sup>e</sup> coupler

TOILET SERVICE TRUCK