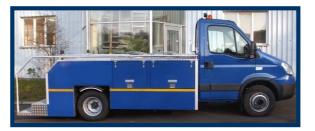

TOILET SERVICE TRUCK

A suitable lorry chassis is chosen and offered to the customer according to the required size of the tank, superstructure equipment, cabin equipment and kind of drive unit. The aggregate of the superstructure is driven by PTO. The superstructure frame is made of galvanised and painted hollow sections. It is covered with a galvanised and painted sheet. Tanks are equipped with a level gauge and an inspection aperture for easy cleaning, disinfection and inspection. The superstructure is thermally insulated with expanded polystyrene.

TOILET SERVICE TRUCK