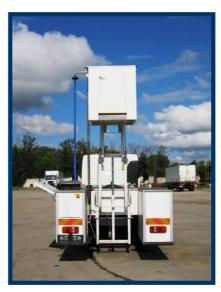

#### Control panels on rear side of superstructure.

Steps for easy access to the top of superstructure with bottom part removable for transport on public roads.

Unit is equipped with manual pump for emergency use.

The top wall with manholes with selectable diameter for tank's cleaning and inspecting is covered with aluminium with slip-resistant treatment. 5m waste hose with 4<sup>e</sup> coupler