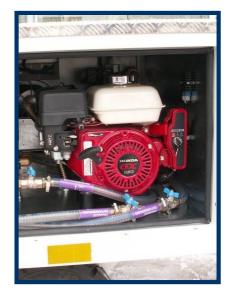

### **Optional equipment**

- Vacuum pump with automatic switch off when tank is full
- Diesel or petrol engine
- Battery charger
- Temperature measurement
- Independent Webasto heating system
- Automatic hose reel