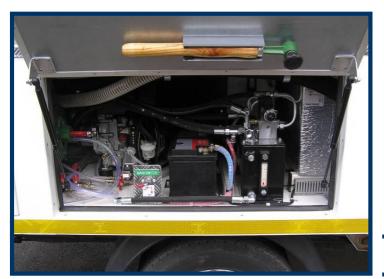

TOILET SERVICE TRUCK

A suitable lorry chassis is chosen and offered to the customer according to the required size of the tank, superstructure equipment, cabin equipment and kind of drive unit. The aggregate of the superstructure is driven by PTO. The superstructure frame is made of galvanised and painted hollow sections. It is covered with a galvanised and painted sheet. Tanks are equipped with a level gauge and an inspection aperture for easy cleaning, disinfection and inspection. The superstructure is thermally insulated with expanded polystyrene.

### **Optional equipment**

- Vacuum pump with automatic switch off when tank is full
- Diesel or petrol engine
- Battery charger
- Temperature measurement
- Independent Webasto heating system
- Automatic hose reel