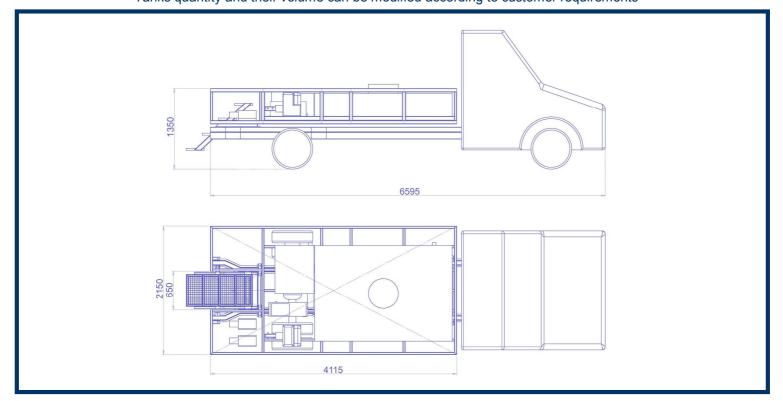

| Potable water tank | Used water tank | Pump capacity | Superstructure weight (kg) |
|--------------------|-----------------|---------------|----------------------------|
| (litres)           | (litres)        | (litres/min)  |                            |
| 1800               | 200             | 90            | 1250                       |

Tanks quantity and their volume can be modified according to customer requirements

This product meets the EN 12312-12 standard

Control panels on rear side of superstructure.

Steps for easy access to the top of superstructure with bottom part removable for transport on public roads.