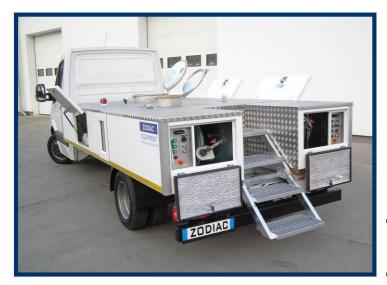

Tanks quantity and their volume can be modified according to customer requirements

This product meets the EN 12312-12 standard

Control panels on rear side of superstructure.

Steps for easy access to the top of superstructure with bottom part removable for transport on public roads.

Stainless tubing, fittings and couplers.

The top wall with manholes with selectable diameter for tank's cleaning and inspecting is covered with aluminium sheet with slip-resistant treatment.