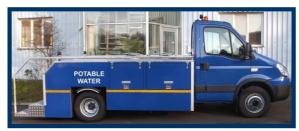

A suitable lorry chassis is chosen and offered to the customer according to the required size of the tank, superstructure equipment, cabin equipment and kind of drive unit. The aggregates of the superstructure are driven by PTO. The superstructure frame is made of galvanised and painted hollow sections.

It is covered with a galvanised and painted sheet. Tanks are equipped with a level gauge and an inspection aperture for easy cleaning, disinfection and inspection. For filling, it is equipped with a quick-acting "C" coupling and an overflow air-outlet. The water is pumped into the airplane through a filter. The superstructure is thermally insulated with expanded polystyrene.

| Potable water tank | Used water tank | Pump capacity | Superstructure weight (kg) |
|--------------------|-----------------|---------------|----------------------------|
| (litres)           | (litres)        | (litres/min)  |                            |
| 1800               | 200             | 90            | 1250                       |