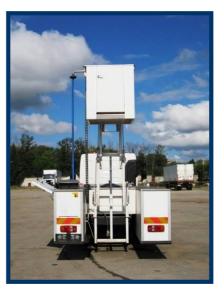

Tanks quantity and their volume can be modified according to customer requirements

This product meets the EN 12312-12 standard

Control panels on rear side of superstructure.

Steps for easy access to the top of superstructure with bottom part removable for transport on public roads.

### **Optional versions**

All dimensions can be changed on customer demand.

Ladder or lifting platform.

Superstructure for selectable truck chassis.