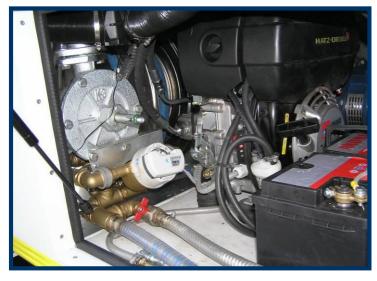

A suitable lorry chassis is chosen and offered to the customer according to the required size of the tank, superstructure equipment, cabin equipment and kind of drive unit. The aggregates of the superstructure are driven by PTO. The superstructure frame is made of galvanised and painted hollow sections.

#### **Optional equipment**

- Diesel or petrol engine
- Battery chargerTemperature measurement
- Independent Webasto heating system
- Automatic hose reel