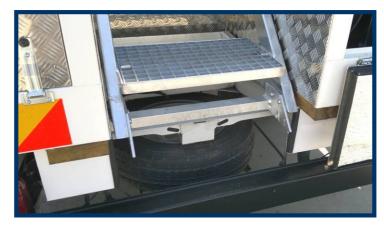

Tanks quantity and their volume can be modified according to customer requirements

This product meets the EN 12312-12 standard

Control panels on rear side of superstructure.

Steps for easy access to the top of superstructure with bottom part removable for transport on public roads.

### **Optional versions**

All dimensions can be changed on customer demand.

Ladder or lifting platform.

Superstructure for selectable truck chassis.