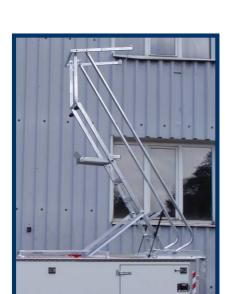

Tanks quantity and their volume can be modified according to customer requirements

This product meets the EN 12312-12 standard

Control panels on rear side of superstructure.

Steps for easy access to the top of superstructure with bottom part removable for transport on public roads.

### **Optional versions**

All dimensions can be changed on customer demand.

Ladder or lifting platform.

Superstructure for selectable truck chassis.