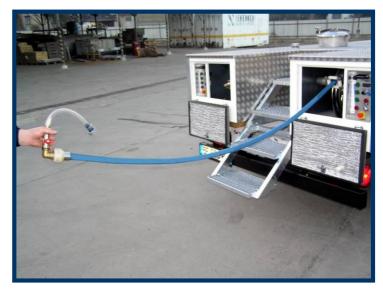

It is covered with a galvanised and painted sheet. Tanks are equipped with a level gauge and an inspection aperture for easy cleaning, disinfection and inspection. For filling, it is equipped with a quick-acting "C" coupling and an overflow air-outlet. The water is pumped into the airplane through a filter. The superstructure is thermally insulated with expanded polystyrene.