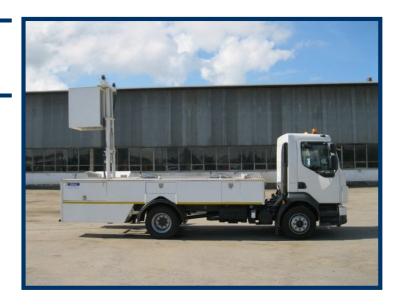

A suitable lorry chassis is chosen and offered to the customer according to the required size of the tank, superstructure equipment, cabin equipment and kind of drive unit. The aggregates of the superstructure are driven by PTO. The superstructure frame is made of galvanised and painted hollow sections.

### **Optional versions**

All dimensions can be changed on customer demand.

Ladder or lifting platform.

Superstructure for selectable truck chassis.