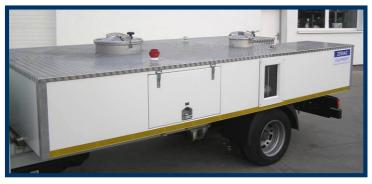

Tanks quantity and their volume can be modified according to customer requirements

This product meets the EN 12312-12 standard

Control panels on rear side of superstructure.

Steps for easy access to the top of superstructure with bottom part removable for transport on public roads.

Stainless tubing, fittings and couplers.

The top wall with manholes with selectable diameter for tank's cleaning and inspecting is covered with aluminium sheet with slip-resistant treatment.