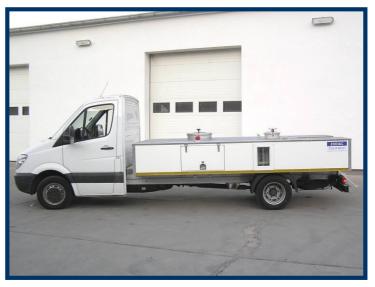

A suitable lorry chassis is chosen and offered to the customer according to the required size of the tank, superstructure equipment, cabin equipment and kind of drive unit. The aggregates of the superstructure are driven by PTO. The superstructure frame is made of galvanised and painted hollow sections.

It is covered with a galvanised and painted sheet. Tanks are equipped with a level gauge and an inspection aperture for easy cleaning, disinfection and inspection. For filling, it is equipped with a quick-acting "C" coupling and an overflow air-outlet. The water is pumped into the airplane through a filter. The superstructure is thermally insulated with expanded polystyrene.

| Potable water tank | Used water tank | Pump capacity | Superstructure weight (kg) |
|--------------------|-----------------|---------------|----------------------------|
| (litres)           | (litres)        | (litres/min)  |                            |
| 1800               | 200             | 90            | 1250                       |