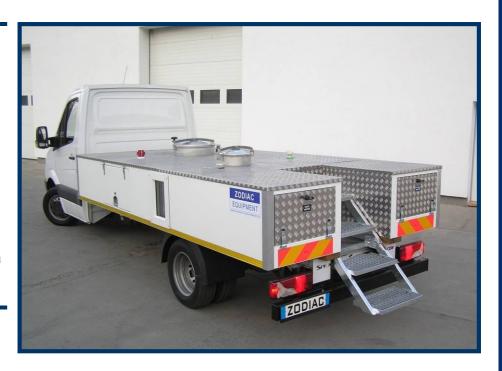

A suitable lorry chassis is chosen and offered to the customer according to the required size of the tank, superstructure equipment, cabin equipment and kind of drive unit. The aggregates of the superstructure are driven by PTO. The superstructure frame is made of galvanised and painted hollow sections.

It is covered with a galvanised and painted sheet. Tanks are equipped with a level gauge and an inspection aperture for easy cleaning, disinfection and inspection. For filling, it is equipped with a quick-acting "C" coupling and an overflow air-outlet. The water is pumped into the airplane through a filter. The superstructure is thermally insulated with expanded polystyrene.

Tanks quantity and their volume can be modified according to customer requirements

This product meets the EN 12312-12 standard

Control panels on rear side of superstructure.

Steps for easy access to the top of superstructure with bottom part removable for transport on public roads.