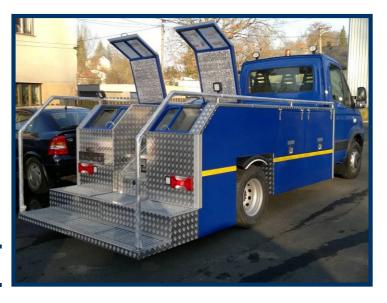

Tanks quantity and their volume can be modified according to customer requirements

This product meets the EN 12312-12 standard

Control panels on rear side of superstructure.

Steps for easy access to the top of superstructure with bottom part removable for transport on public roads.