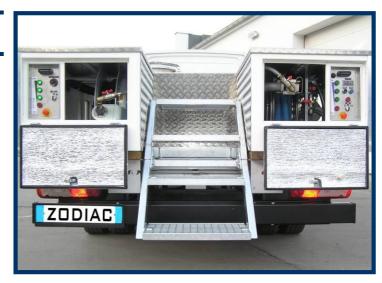

Tanks quantity and their volume can be modified according to customer requirements

This product meets the EN 12312-12 standard

Control panels on rear side of superstructure.

Steps for easy access to the top of superstructure with bottom part removable for transport on public roads.

Stainless tubing, fittings and couplers.

The top wall with manholes with selectable diameter for tank's cleaning and inspecting is covered with aluminium sheet with slip-resistant treatment.