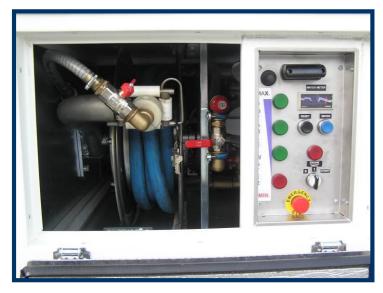

Tanks quantity and their volume can be modified according to customer requirements

This product meets the EN 12312-12 standard

Control panels on rear side of superstructure.

Steps for easy access to the top of superstructure with bottom part removable for transport on public roads.