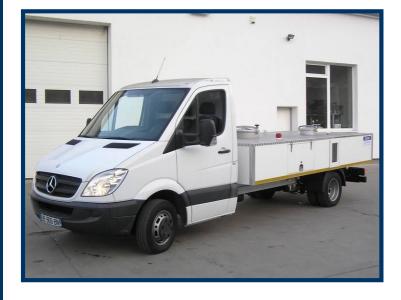

A suitable lorry chassis is chosen and offered to the customer according to the required size of the tank, superstructure equipment, cabin equipment and kind of drive unit. The aggregates of the superstructure are driven by PTO. The superstructure frame is made of galvanised and painted hollow sections.

It is covered with a galvanised and painted sheet. Tanks are equipped with a level gauge and an inspection aperture for easy cleaning, disinfection and inspection. For filling, it is equipped with a quick-acting "C" coupling and an overflow air-outlet. The water is pumped into the airplane through a filter. The superstructure is thermally insulated with expanded polystyrene.

| Potable water tank | Used water tank | Pump capacity | Superstructure weight (kg) |
|--------------------|-----------------|---------------|----------------------------|
| (litres)           | (litres)        | (litres/min)  |                            |
| 1800               | 200             | 90            | 1250                       |