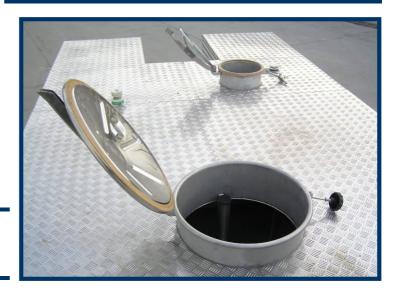

It is covered with a galvanised and painted sheet. Tanks are equipped with a level gauge and an inspection aperture for easy cleaning, disinfection and inspection. For filling, it is equipped with a quick-acting "C" coupling and an overflow air-outlet. The water is pumped into the airplane through a filter. The superstructure is thermally insulated with expanded polystyrene.

Stainless tubing, fittings and couplers.

The top wall with manholes with selectable diameter for tank's cleaning and inspecting is covered with aluminium sheet with slip-resistant treatment.