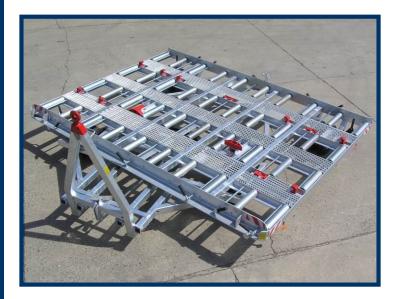

# ZODIAC EQUIPMENT

This container and pallet trailer has been designed in close co-operation with local handling companies and airlines. It offers a long-lasting reliability, easy operation and low maintenance costs.

- Chassis made out of welded steel profiles
- Heavy duty freight pallet dolly for transporting airline pallets and containers
- Suitable for standard pallets 125" x 96",
  125" x 88", 108" x 88" and containers
  LD-7, LD-9, LD-29, LD-26, LD-8, LD-6,
  LD-11, 2x LD-1/LD-3,
  (other stops available)
- ULD stops manually operated by handles are situated on both sides of the trailer
- Hot-dip galvanized

| Loading platform size | Payload | <b>Weight</b> | Max. towing speed |
|-----------------------|---------|---------------|-------------------|
| (mm)                  | (kg)    | (kg)          | (km)              |
| 3180 x 2470           | 7000    | 1060          | 25                |

#### **EQUIPMENT**

The trailer is equipped with a parking brake actuated by lifting and locking the drawbar in the upright position.

ULD stops manually operated by handles situated on both sides of the trailer.