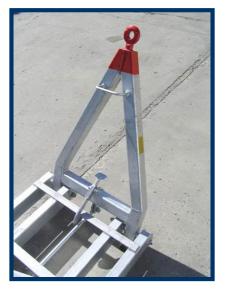

#### **EQUIPMENT**

The trailer is equipped with a parking brake actuated by lifting and locking the drawbar in the upright position.

ULD stops manually operated by handles situated on both sides of the trailer.

# ZODIAC EQUIPMENT

E-type manual spring-loaded tow hitch.

Automatic coupling as option available.