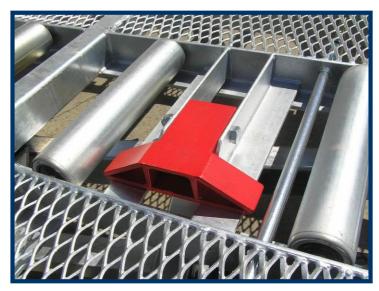

- Chassis made out of welded steel profiles
- Heavy duty freight pallet dolly for transporting airline pallets and containers
- Suitable for standard pallets 125" x 96",
  125" x 88", 108" x 88" and containers
  LD-7, LD-9, LD-29, LD-26, LD-8, LD-6,
  LD-11, 2x LD-1/LD-3,
  (other stops available)
- ULD stops manually operated by handles are situated on both sides of the trailer
- Hot-dip galvanized

#### **EQUIPMENT**

The trailer is equipped with a parking brake actuated by lifting and locking the drawbar in the upright position.

ULD stops manually operated by handles situated on both sides of the trailer.