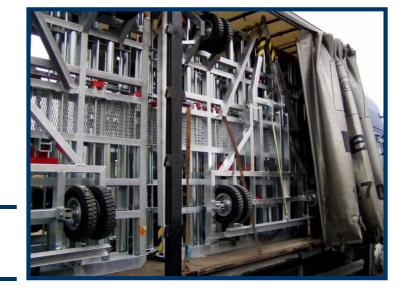

#### **Transport arrangement**

Up to 16 pieces can be transported by tandem vehicle.