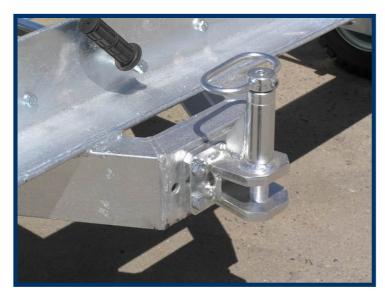

# ZODIAC EQUIPMENT

E-type manual spring-loaded tow hitch.

Automatic coupling as option available.