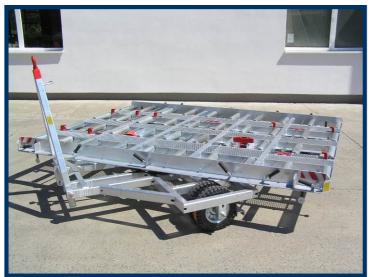

- Chassis made out of welded steel profiles
- Heavy duty freight pallet dolly for transporting airline pallets and containers
- Suitable for standard pallets 125" x 96",
  125" x 88", 108" x 88" and containers
  LD-7, LD-9, LD-29, LD-26, LD-8, LD-6,
  LD-11, 2x LD-1/LD-3,
  (other stops available)
- ULD stops manually operated by handles are situated on both sides of the trailer
- Hot-dip galvanized

| Loading platform size | Payload | <b>Weight</b> | Max. towing speed |
|-----------------------|---------|---------------|-------------------|
| (mm)                  | (kg)    | (kg)          | (km)              |
| 3180 x 2470           | 7000    | 1060          | 25                |

# ZODIAC EQUIPMENT

Cargo-rollers in 4 lines.

8x wheels with super elastic solid rubber tyres.

Front axle with turntable steering, rear axle is fixed.