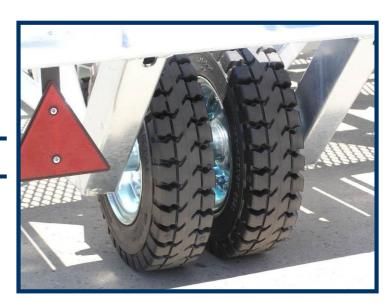

# ZODIAC EQUIPMENT

Cargo-rollers in 4 lines.

8x wheels with super elastic solid rubber tyres.

Front axle with turntable steering, rear axle is fixed.