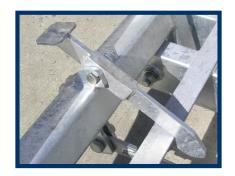

- Chassis made out of welded steel profiles
- Heavy duty freight pallet dolly for transporting airline pallets and containers
- Suitable for standard pallets 125" x 96",
  125" x 88", 108" x 88" and containers
  LD-7, LD-9, LD-29, LD-26, LD-8, LD-6,
  LD-11, 2x LD-1/LD-3,
  (other stops available)
- ULD stops manually operated by handles are situated on both sides of the trailer
- Hot-dip galvanized

#### **EQUIPMENT**

The trailer is equipped with a parking brake actuated by lifting and locking the drawbar in the upright position.

ULD stops manually operated by handles situated on both sides of the trailer.