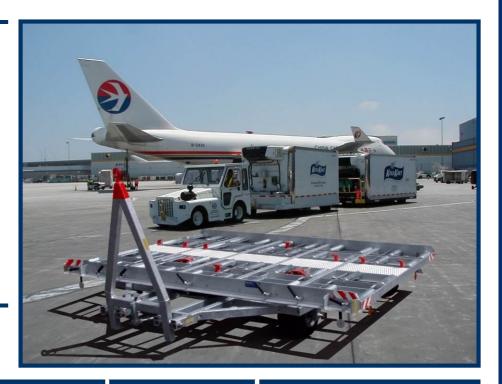

# ZODIAC EQUIPMENT

This container and pallet trailer has been designed in close co-operation with local handling companies and airlines. It offers a long-lasting reliability, easy operation and low maintenance costs.

- Chassis made out of welded steel profiles
- Heavy duty freight pallet dolly for transporting airline pallets and containers
- Suitable for standard pallets 125" x 96",
  125" x 88", 108" x 88" and containers
  LD-7, LD-9, LD-29, LD-26, LD-8, LD-6,
  LD-11, 2x LD-1/LD-3,
  (other stops available)
- ULD stops manually operated by handles are situated on both sides of the trailer
- Hot-dip galvanized

#### **Transport arrangement**

Up to 16 pieces can be transported by tandem vehicle.