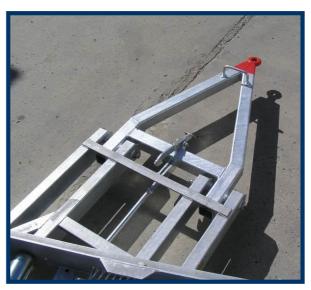

#### **EQUIPMENT**

The trailer is equipped with a parking brake actuated by lifting and locking the drawbar in the upright position.

ULD stops manually operated by handles situated on both sides of the trailer.

# ZODIAC EQUIPMENT

E-type manual spring-loaded tow hitch.

Automatic coupling as option available.