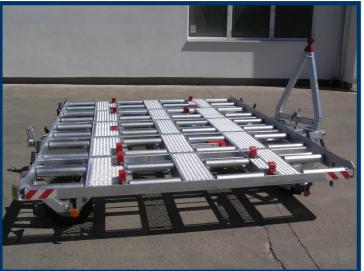

# ZODIAC EQUIPMENT

This container and pallet trailer has been designed in close co-operation with local handling companies and airlines. It offers a long-lasting reliability, easy operation and low maintenance costs.

- Chassis made out of welded steel profiles
- Heavy duty freight pallet dolly for transporting airline pallets and containers
- Suitable for standard pallets 125" x 96",
  125" x 88", 108" x 88" and containers
  LD-7, LD-9, LD-29, LD-26, LD-8, LD-6,
  LD-11, 2x LD-1/LD-3,
  (other stops available)
- ULD stops manually operated by handles are situated on both sides of the trailer
- Hot-dip galvanized

| Loading platform size | Payload | <b>Weight</b> | Max. towing speed |
|-----------------------|---------|---------------|-------------------|
| (mm)                  | (kg)    | (kg)          | (km)              |
| 3180 x 2470           | 7000    | 1060          | 25                |

# ZODIAC EQUIPMENT

Cargo-rollers in 4 lines.

8x wheels with super elastic solid rubber tyres.

Front axle with turntable steering, rear axle is fixed.

# ZODIAC EQUIPMENT

E-type manual spring-loaded tow hitch.

Automatic coupling as option available.