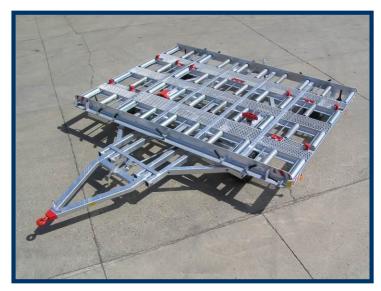

# ZODIAC EQUIPMENT

This container and pallet trailer has been designed in close co-operation with local handling companies and airlines. It offers a long-lasting reliability, easy operation and low maintenance costs.

- Chassis made out of welded steel profiles
- Heavy duty freight pallet dolly for transporting airline pallets and containers
- Suitable for standard pallets 125" x 96",
  125" x 88", 108" x 88" and containers
  LD-7, LD-9, LD-29, LD-26, LD-8, LD-6,
  LD-11, 2x LD-1/LD-3,
  (other stops available)
- ULD stops manually operated by handles are situated on both sides of the trailer
- Hot-dip galvanized

# ZODIAC EQUIPMENT

E-type manual spring-loaded tow hitch.

Automatic coupling as option available.