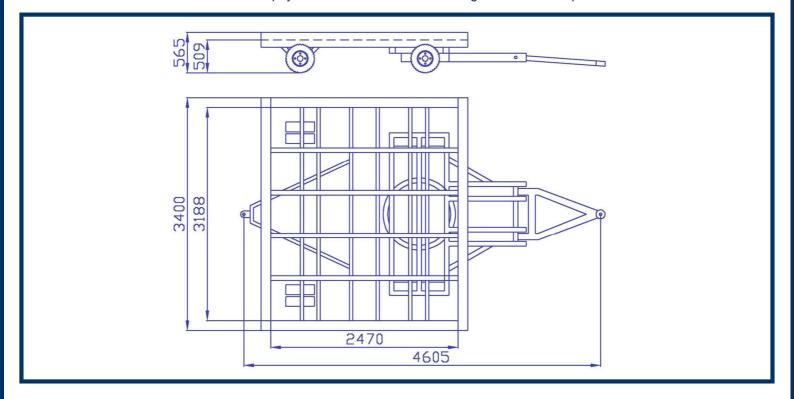

| Loading platform size | Payload | <b>Weight</b> | Max. towing speed |
|-----------------------|---------|---------------|-------------------|
| (mm)                  | (kg)    | (kg)          | (km)              |
| 3180 x 2470           | 7000    | 1060          | 25                |

Platform size and its payload can be modified according to customer requirements

This product meets the EN 12312-11 standard