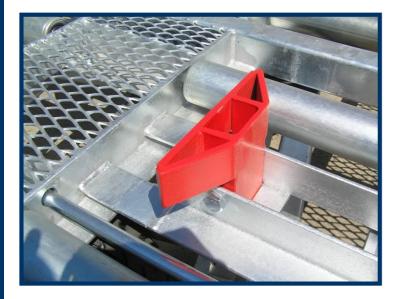

- Chassis made out of welded steel profiles
- Heavy duty freight pallet dolly for transporting airline pallets and containers
- Suitable for standard pallets 125" x 96",
  125" x 88", 108" x 88" and containers
  LD-7, LD-9, LD-29, LD-26, LD-8, LD-6,
  LD-11, 2x LD-1/LD-3,
  (other stops available)
- ULD stops manually operated by handles are situated on both sides of the trailer
- Hot-dip galvanized

#### **EQUIPMENT**

The trailer is equipped with a parking brake actuated by lifting and locking the drawbar in the upright position.

ULD stops manually operated by handles situated on both sides of the trailer.