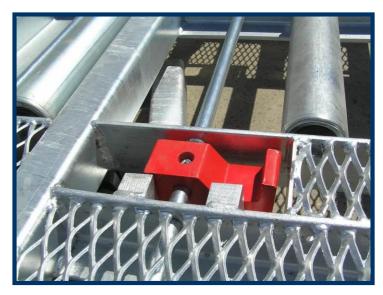

- Chassis made out of welded steel profiles
- Heavy duty freight pallet dolly for transporting airline pallets and containers
- Suitable for standard pallets 125" x 96",
  125" x 88", 108" x 88" and containers
  LD-7, LD-9, LD-29, LD-26, LD-8, LD-6,
  LD-11, 2x LD-1/LD-3,
  (other stops available)
- ULD stops manually operated by handles are situated on both sides of the trailer
- Hot-dip galvanized

#### **EQUIPMENT**

The trailer is equipped with a parking brake actuated by lifting and locking the drawbar in the upright position.

ULD stops manually operated by handles situated on both sides of the trailer.