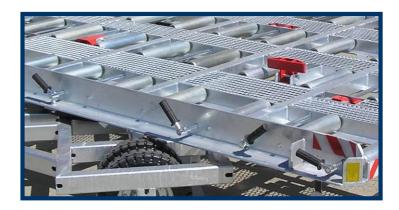

# ZODIAC EQUIPMENT

Cargo-rollers in 4 lines.

8x wheels with super elastic solid rubber tyres.

Front axle with turntable steering, rear axle is fixed.