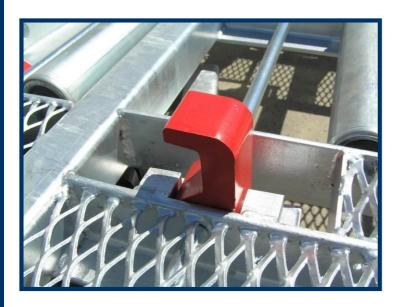

- Chassis made out of welded steel profiles
- Heavy duty freight pallet dolly for transporting airline pallets and containers
- Suitable for standard pallets 125" x 96",
  125" x 88", 108" x 88" and containers
  LD-7, LD-9, LD-29, LD-26, LD-8, LD-6,
  LD-11, 2x LD-1/LD-3,
  (other stops available)
- ULD stops manually operated by handles are situated on both sides of the trailer
- Hot-dip galvanized

#### **EQUIPMENT**

The trailer is equipped with a parking brake actuated by lifting and locking the drawbar in the upright position.

ULD stops manually operated by handles situated on both sides of the trailer.