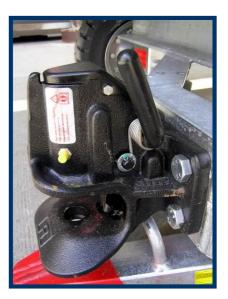

# ZODIAC EQUIPMENT

E-type manual spring-loaded tow hitch.

Automatic coupling as option available.