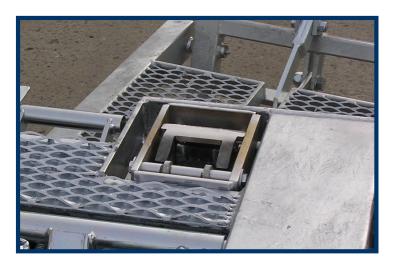

Cargo platform mounted on turntable.

360 degrees rotated platform with locks every 90 degrees.

Cargo-rollers 76x380 mm in 2 lines.

Automatic end backstops ...

... foldable by pedals located on opposite side of platform.