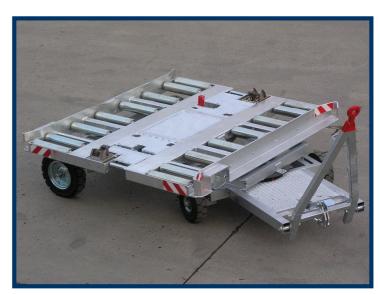

This pallet and container trailer has been designed in close co-operation with local handling companies and airlines. It offers a long-lasting reliability, easy operation and low maintenance costs.

- Chassis made out of welded steel profiles.
- Heavy duty freight pallet dolly for transporting airline pallets and containers
- Suitable for standard containers LD-1/LD-3, LD-2.
- Fully hot-dip zinc galvanized.
- 360° turntable platform.

Cargo platform mounted on turntable.

360 degrees rotated platform with locks every 90 degrees.

Cargo-rollers 76x380 mm in 2 lines.

Automatic end backstops ...

... foldable by pedals located on opposite side of platform.

Wheels with solid rubber tires. Manual spring-loaded tow hitch. Rockinger as option available.

Front axle with turntable steering, rear axle is fixed.