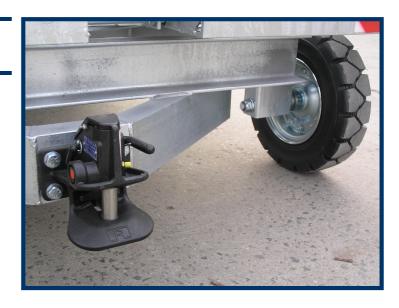

Platform size and its payload can be modified according to customer requirements

This product meets the EN 12312-11 standard

The trailer is equipped with a parking brake actuated by lifting and locking the drawbar in the upright position.

Wheels with solid rubber tires. Manual spring-loaded tow hitch. Rockinger as option available.

Front axle with turntable steering, rear axle is fixed.