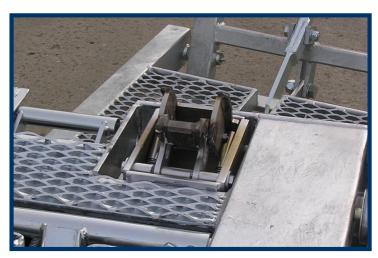

Cargo platform mounted on turntable.

360 degrees rotated platform with locks every 90 degrees.

Cargo-rollers 76x380 mm in 2 lines.

Automatic end backstops ...

... foldable by pedals located on opposite side of platform.