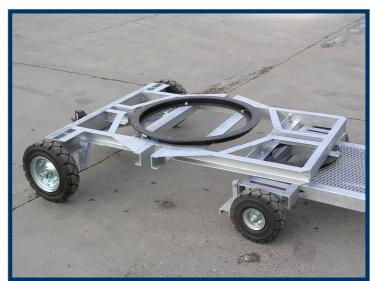

This pallet and container trailer has been designed in close co-operation with local handling companies and airlines. It offers a long-lasting reliability, easy operation and low maintenance costs.

- Chassis made out of welded steel profiles.
- Heavy duty freight pallet dolly for transporting airline pallets and containers
- Suitable for standard containers LD-1/LD-3, LD-2.
- Fully hot-dip zinc galvanized.
- 360° turntable platform.

Cargo platform mounted on turntable.

360 degrees rotated platform with locks every 90 degrees.

Cargo-rollers 76x380 mm in 2 lines.

Automatic end backstops ...

... foldable by pedals located on opposite side of platform.