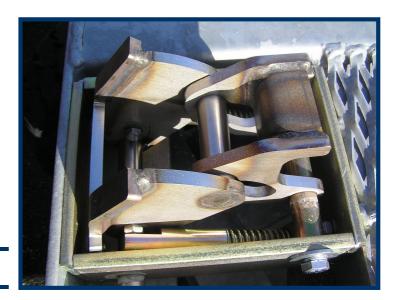

Platform size and its payload can be modified according to customer requirements

This product meets the EN 12312-11 standard

The trailer is equipped with a parking brake actuated by lifting and locking the drawbar in the upright position.