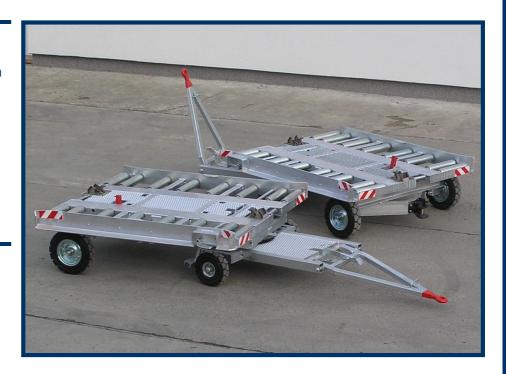

This pallet and container trailer has been designed in close co-operation with local handling companies and airlines. It offers a long-lasting reliability, easy operation and low maintenance costs.

- Chassis made out of welded steel profiles.
- Heavy duty freight pallet dolly for transporting airline pallets and containers
- Suitable for standard containers LD-1/LD-3, LD-2.
- Fully hot-dip zinc galvanized.
- 360° turntable platform.

Cargo platform mounted on turntable.

360 degrees rotated platform with locks every 90 degrees.

Cargo-rollers 76x380 mm in 2 lines.

Automatic end backstops ...

... foldable by pedals located on opposite side of platform.

Wheels with solid rubber tires. Manual spring-loaded tow hitch. Rockinger as option available.

Front axle with turntable steering, rear axle is fixed.