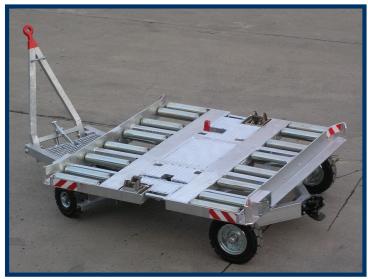

This pallet and container trailer has been designed in close co-operation with local handling companies and airlines. It offers a long-lasting reliability, easy operation and low maintenance costs.

- Chassis made out of welded steel profiles.
- Heavy duty freight pallet dolly for transporting airline pallets and containers
- Suitable for standard containers LD-1/LD-3, LD-2.
- Fully hot-dip zinc galvanized.
- 360° turntable platform.

Cargo platform mounted on turntable.

360 degrees rotated platform with locks every 90 degrees.

Cargo-rollers 76x380 mm in 2 lines.

Automatic end backstops ...

... foldable by pedals located on opposite side of platform.

Wheels with solid rubber tires. Manual spring-loaded tow hitch. Rockinger as option available.

Front axle with turntable steering, rear axle is fixed.