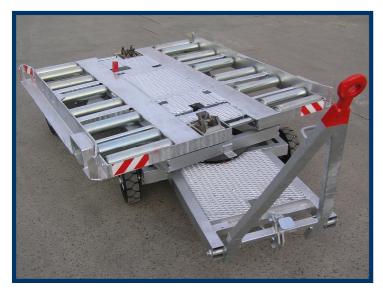

This pallet and container trailer has been designed in close co-operation with local handling companies and airlines. It offers a long-lasting reliability, easy operation and low maintenance costs.

- Chassis made out of welded steel profiles.
- Heavy duty freight pallet dolly for transporting airline pallets and containers
- Suitable for standard containers LD-1/LD-3, LD-2.
- Fully hot-dip zinc galvanized.
- 360° turntable platform.

Cargo platform mounted on turntable.

360 degrees rotated platform with locks every 90 degrees.

Cargo-rollers 76x380 mm in 2 lines.

Automatic end backstops ...

... foldable by pedals located on opposite side of platform.

Wheels with solid rubber tires. Manual spring-loaded tow hitch. Rockinger as option available.

Front axle with turntable steering, rear axle is fixed.