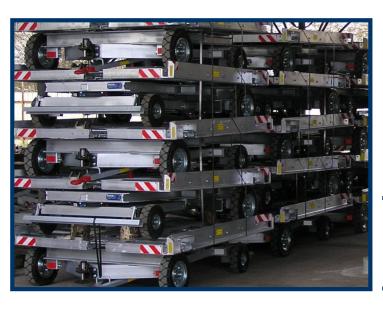

#### **Transport arrangement**

Trailers fixed in blocks of 5 pieces allow transport up to 35 pieces in semi trailer or 40 pieces in truck with trailer.