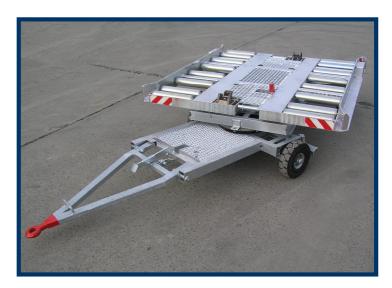

This pallet and container trailer has been designed in close co-operation with local handling companies and airlines. It offers a long-lasting reliability, easy operation and low maintenance costs.

- Chassis made out of welded steel profiles.
- Heavy duty freight pallet dolly for transporting airline pallets and containers
- Suitable for standard containers LD-1/LD-3, LD-2.
- Fully hot-dip zinc galvanized.
- 360° turntable platform.

Platform size and its payload can be modified according to customer requirements

This product meets the EN 12312-11 standard

The trailer is equipped with a parking brake actuated by lifting and locking the drawbar in the upright position.

Wheels with solid rubber tires. Manual spring-loaded tow hitch. Rockinger as option available.

Front axle with turntable steering, rear axle is fixed.