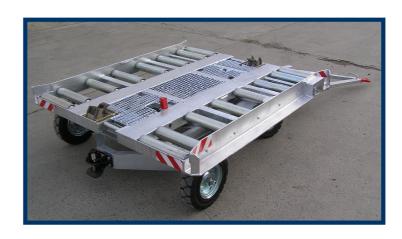

This pallet and container trailer has been designed in close co-operation with local handling companies and airlines. It offers a long-lasting reliability, easy operation and low maintenance costs.

- Chassis made out of welded steel profiles.
- Heavy duty freight pallet dolly for transporting airline pallets and containers
- Suitable for standard containers LD-1/LD-3, LD-2.
- Fully hot-dip zinc galvanized.
- 360° turntable platform.

Cargo platform mounted on turntable.

360 degrees rotated platform with locks every 90 degrees.

Cargo-rollers 76x380 mm in 2 lines.

Automatic end backstops ...

... foldable by pedals located on opposite side of platform.

Wheels with solid rubber tires. Manual spring-loaded tow hitch. Rockinger as option available.

Front axle with turntable steering, rear axle is fixed.