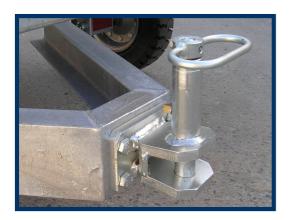

Wheels with solid rubber tires. Manual spring-loaded tow hitch. Rockinger as option available.

Front axle with turntable steering, rear axle is fixed.