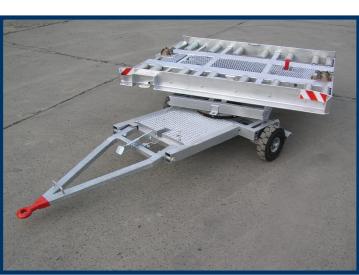

This pallet and container trailer has been designed in close co-operation with local handling companies and airlines. It offers a long-lasting reliability, easy operation and low maintenance costs.

- Chassis made out of welded steel profiles.
- Heavy duty freight pallet dolly for transporting airline pallets and containers
- Suitable for standard containers LD-1/LD-3, LD-2.
- Fully hot-dip zinc galvanized.
- 360° turntable platform.

Platform size and its payload can be modified according to customer requirements

This product meets the EN 12312-11 standard

The trailer is equipped with a parking brake actuated by lifting and locking the drawbar in the upright position.

Wheels with solid rubber tires. Manual spring-loaded tow hitch. Rockinger as option available.

Front axle with turntable steering, rear axle is fixed.