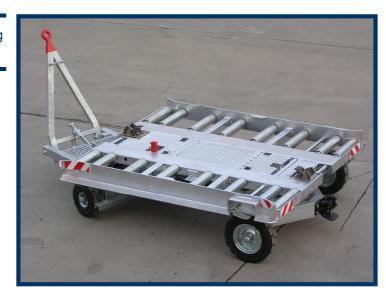

This pallet and container trailer has been designed in close co-operation with local handling companies and airlines. It offers a long-lasting reliability, easy operation and low maintenance costs.

- Chassis made out of welded steel profiles.
- Heavy duty freight pallet dolly for transporting airline pallets and containers
- Suitable for standard containers LD-1/LD-3, LD-2.
- Fully hot-dip zinc galvanized.
- 360° turntable platform.

Cargo platform mounted on turntable.

360 degrees rotated platform with locks every 90 degrees.

Cargo-rollers 76x380 mm in 2 lines.

Automatic end backstops ...

... foldable by pedals located on opposite side of platform.

Wheels with solid rubber tires. Manual spring-loaded tow hitch. Rockinger as option available.

Front axle with turntable steering, rear axle is fixed.