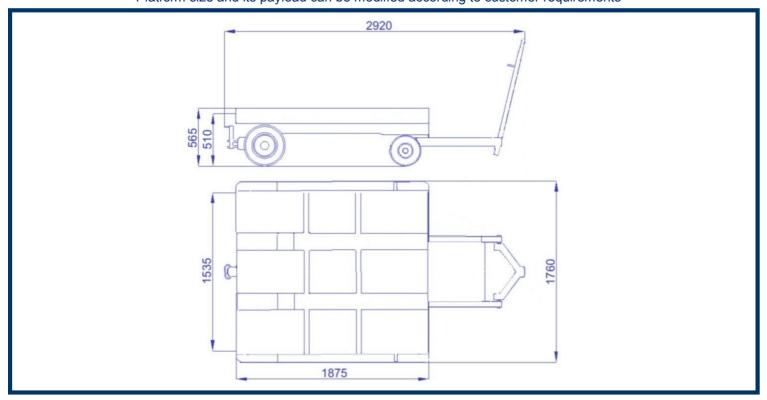

| Loading platform size | Payload | Weight | Max. towing speed |
|-----------------------|---------|--------|-------------------|
| (mm)                  | (kg)    | (kg)   | (km)              |
| 1875 x 1535           | 1600    | 580    | 25                |

Platform size and its payload can be modified according to customer requirements

This product meets the EN 12312-11 standard

The trailer is equipped with a parking brake actuated by lifting and locking the drawbar in the upright position.