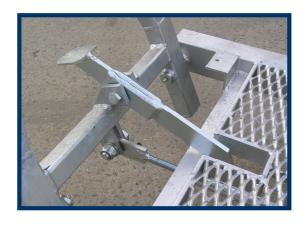

Wheels with solid rubber tires. Manual spring-loaded tow hitch. Rockinger as option available.

Front axle with turntable steering, rear axle is fixed.