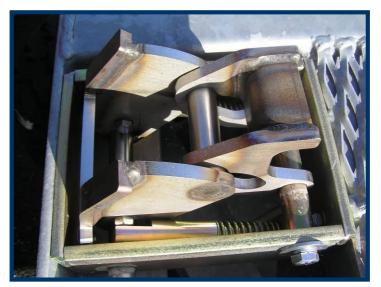

#### **EQUIPMENT**

The trailer is equipped with a parking brake actuated by lifting and locking the drawbar in the upright position.

Cargo platform mounted on turntable.

360 degrees rotated cargo platform with locks every 90 degrees.

# **ZODIAC**EQUIPMENT

Front axle with turntable steering, rear axle is fixed. Wheels (all with ball bearings and solid rubber tires) front  $2 \times 4.00-4$ , rear  $2 \times 4.00-8$ .

**Optional:** Front axle automotive steering with coupled rear axle. All wheels with ball bearings and solid rubber tires 4.00-8.