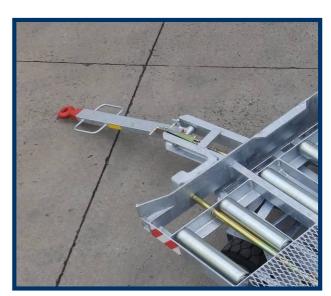

#### **EQUIPMENT**

The trailer is equipped with a parking brake actuated by lifting and locking the drawbar in the upright position.

Cargo platform mounted on turntable.

360 degrees rotated cargo platform with locks every 90 degrees.

### ZODIAC EQUIPMENT

Manually operated ULD stops.

Cargo-rollers in 2 lines.

**Optional:** Automatic end backstops

Optional: A shape tow bar with platform for easier handling.

Automatic tow hitch.