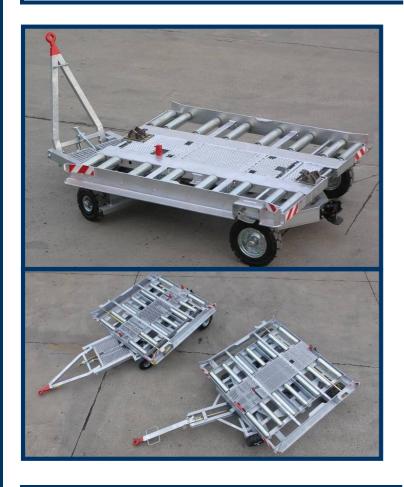

## **ZODIAC**EQUIPMENT

This container trailer has been designed in close co-operation with local handling companies and airlines. It offers a long-lasting reliability, easy operation and low maintenance costs.

- Chassis made out of welded steel profiles.
- Heavy duty freight pallet dolly for transporting airline pallets and containers
- Suitable for standard containers LD-1/LD-3, LD-2.
- Fully hot-dip zinc galvanized.
- 360° turntable platform.