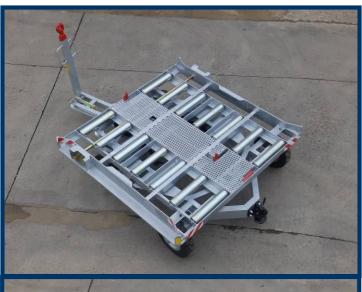

- Chassis made out of welded steel profiles.
- Heavy duty freight pallet dolly for transporting airline pallets and containers
- Suitable for standard containers LD-1/LD-3, LD-2.
- Fully hot-dip zinc galvanized.
- 360° turntable platform.

| Loading platform size | Payload | Weight | Max. towing speed |
|-----------------------|---------|--------|-------------------|
| (mm)                  | (kg)    | (kg)   | (km)              |
| 1860 x 1560           | 1600    | 550    | 25                |

#### **EQUIPMENT**

The trailer is equipped with a parking brake actuated by lifting and locking the drawbar in the upright position.

Cargo platform mounted on turntable.

360 degrees rotated cargo platform with locks every 90 degrees.