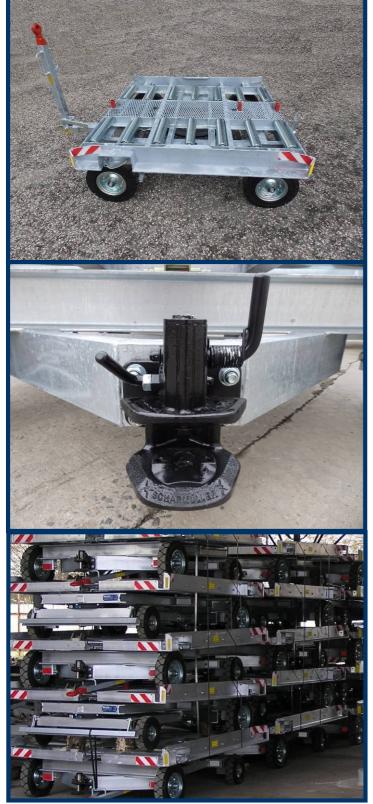

- Chassis made out of welded steel profiles.
- Heavy duty freight pallet dolly for transporting airline pallets and containers
- Suitable for standard containers LD-1/LD-3, LD-2.
- Fully hot-dip zinc galvanized.
- 360° turntable platform.

Automatic tow hitch.

#### **Transport arrangement**

Trailers fixed in blocks of 5 pieces allow transport up to 35 pieces in semi trailer or 40 pieces in truck with trailer.