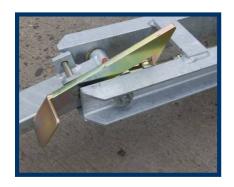

### ZODIAC EQUIPMENT

Manually operated ULD stops.

Cargo-rollers in 2 lines.

**Optional:** Automatic end backstops

Optional: A shape tow bar with platform for easier handling.