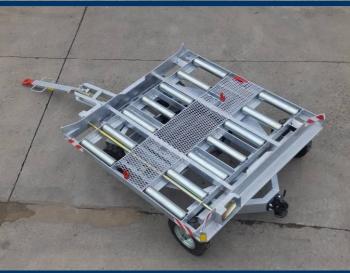

- Chassis made out of welded steel profiles.
- Heavy duty freight pallet dolly for transporting airline pallets and containers
- Suitable for standard containers LD-1/LD-3, LD-2.
- Fully hot-dip zinc galvanized.
- 360° turntable platform.

### ZODIAC EQUIPMENT

Manually operated ULD stops.

Cargo-rollers in 2 lines.

**Optional:** Automatic end backstops

Optional: A shape tow bar with platform for easier handling.