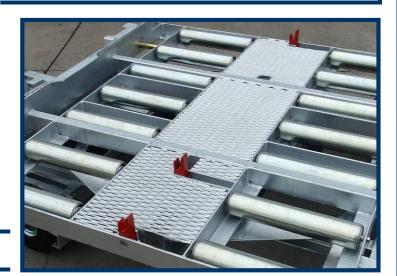

### ZODIAC EQUIPMENT

Manually operated ULD stops.

Cargo-rollers in 2 lines.

**Optional:** Automatic end backstops

Optional: A shape tow bar with platform for easier handling.