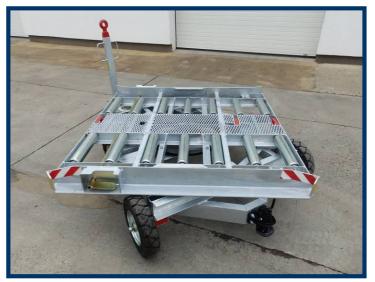

- Chassis made out of welded steel profiles.
- Heavy duty freight pallet dolly for transporting airline pallets and containers
- Suitable for standard containers LD-1/LD-3, LD-2.
- Fully hot-dip zinc galvanized.
- 360° turntable platform.

# **ZODIAC**EQUIPMENT

Front axle with turntable steering, rear axle is fixed. Wheels (all with ball bearings and solid rubber tires) front  $2 \times 4.00-4$ , rear  $2 \times 4.00-8$ .

**Optional:** Front axle automotive steering with coupled rear axle. All wheels with ball bearings and solid rubber tires 4.00-8.