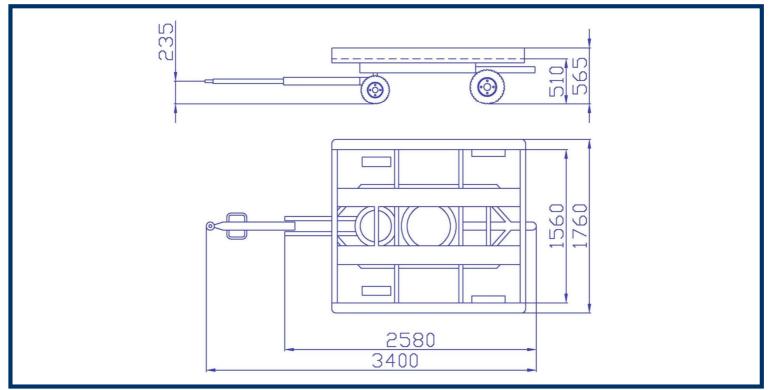

| Loading platform size | Payload | Weight | Max. towing speed |
|-----------------------|---------|--------|-------------------|
| (mm)                  | (kg)    | (kg)   | (km)              |
| 1860 x 1560           | 1600    | 550    | 25                |

Platform size and its payload can be modified according to customer requirements

This product meets the EN 12312-11 standard