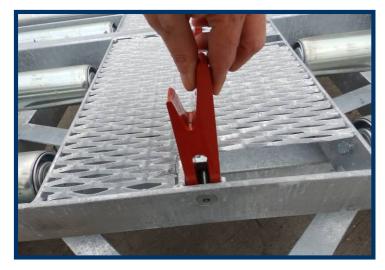

### ZODIAC EQUIPMENT

Manually operated ULD stops.

Cargo-rollers in 2 lines.

**Optional:** Automatic end backstops

Optional: A shape tow bar with platform for easier handling.