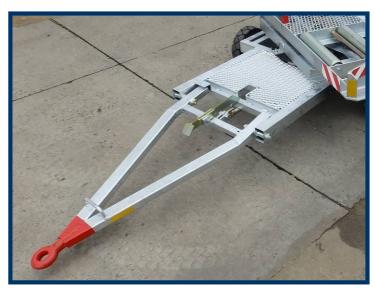

#### **EQUIPMENT**

The trailer is equipped with a parking brake actuated by lifting and locking the drawbar in the upright position.

Cargo platform mounted on turntable.

360 degrees rotated cargo platform with locks every 90 degrees.

Automatic tow hitch.