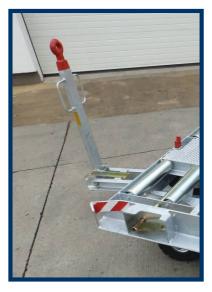

#### **EQUIPMENT**

The trailer is equipped with a parking brake actuated by lifting and locking the drawbar in the upright position.

Cargo platform mounted on turntable.

360 degrees rotated cargo platform with locks every 90 degrees.

Automatic tow hitch.