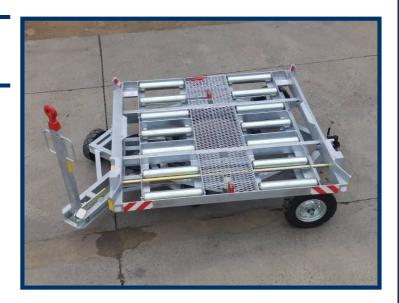

- Chassis made out of welded steel profiles.
- Heavy duty freight pallet dolly for transporting airline pallets and containers
- Suitable for standard containers LD-1/LD-3, LD-2.
- Fully hot-dip zinc galvanized.
- 360° turntable platform.

### ZODIAC EQUIPMENT

Manually operated ULD stops.

Cargo-rollers in 2 lines.

**Optional:** Automatic end backstops

Optional: A shape tow bar with platform for easier handling.