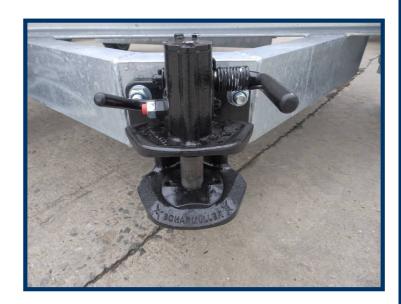

#### **EQUIPMENT**

The trailer is equipped with a parking brake actuated by lifting and locking the drawbar in the upright position.

Cargo platform mounted on turntable.

360 degrees rotated cargo platform with locks every 90 degrees.