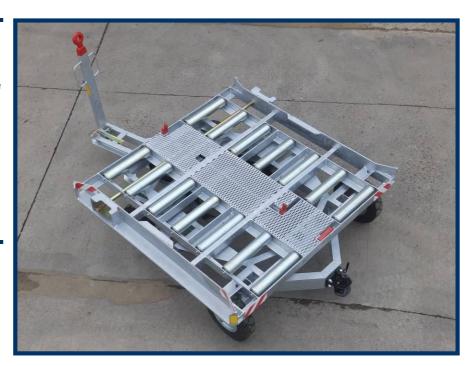

## **ZODIAC**EQUIPMENT

This container trailer has been designed in close co-operation with local handling companies and airlines. It offers a long-lasting reliability, easy operation and low maintenance costs.

- Chassis made out of welded steel profiles.
- Heavy duty freight pallet dolly for transporting airline pallets and containers
- Suitable for standard containers LD-1/LD-3, LD-2.
- Fully hot-dip zinc galvanized.
- 360° turntable platform.

#### **EQUIPMENT**

The trailer is equipped with a parking brake actuated by lifting and locking the drawbar in the upright position.

Cargo platform mounted on turntable.

360 degrees rotated cargo platform with locks every 90 degrees.

### ZODIAC EQUIPMENT

Manually operated ULD stops.

Cargo-rollers in 2 lines.

**Optional:** Automatic end backstops

Optional: A shape tow bar with platform for easier handling.