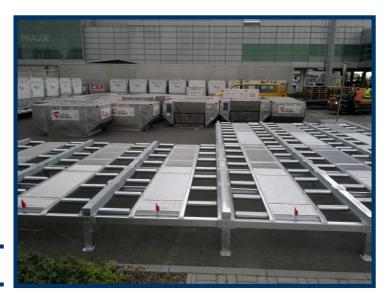

## ZODIAC EQUIPMENT

Cargo-rollers and manually operated ULD stops.

Automatic end backstops and other optional modifications available.

There is also the possibility to supply specially designed trailers which are serving as flexible extension to the racks