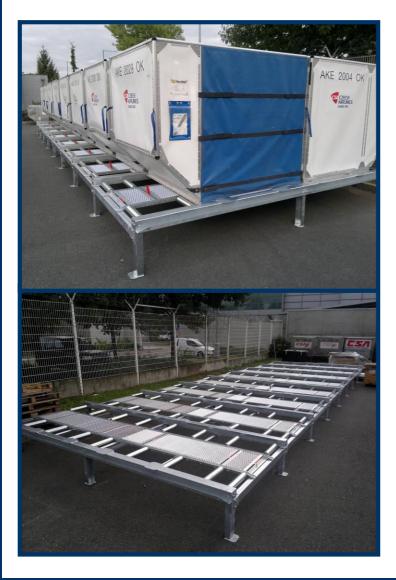

## ZODIAC EQUIPMENT

Our pallet and container racks are designed in close co-operation with local handling companies and airlines. The racks offer an easy operation, long-lasting reliability and low maintenance cost. The system of racks is fully compatible with the pallet trailers as well as other systems (slave pallets, slave masters etc.) and due to the flexibility is allowing fully use the storage space.

Technical support and spare parts available on request.

| Application | Loading platform size<br>(mm) | Payload<br>(kg) | Weight<br>(kg) |
|-------------|-------------------------------|-----------------|----------------|
| Empty ULD   | 1559 x 4220                   | 300             | 295            |
| Loaded ULD  | 1559 x 4220                   | 5000            | 590            |

Platform size and its payload can be modified according to customer requirements

Drawing of three units connected

This product meets the IATA AHM 995 standard