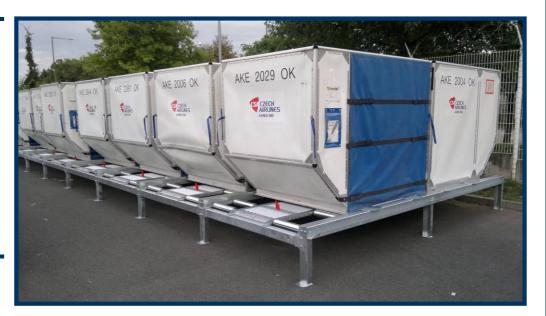

## ZODIAC EQUIPMENT

Our pallet and container racks are designed in close co-operation with local handling companies and airlines. The racks offer an easy operation, long-lasting reliability and low maintenance cost. The system of racks is fully compatible with the pallet trailers as well as other systems (slave pallets, slave masters etc.) and due to the flexibility is allowing fully use the storage space.

Technical support and spare parts available on request.

| Application | Loading platform size<br>(mm) | Payload<br>(kg) | Weight<br>(kg) |
|-------------|-------------------------------|-----------------|----------------|
| Empty ULD   | 1559 x 4220                   | 300             | 295            |
| Loaded ULD  | 1559 x 4220                   | 5000            | 590            |

Platform size and its payload can be modified according to customer requirements

Drawing of three units connected

This product meets the IATA AHM 995 standard