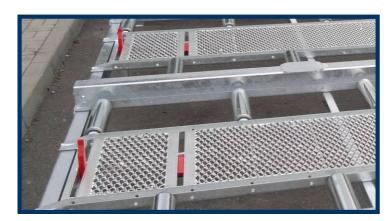

## ZODIAC EQUIPMENT

Cargo-rollers and manually operated ULD stops.

Automatic end backstops and other optional modifications available.

There is also the possibility to supply specially designed trailers which are serving as flexible extension to the racks