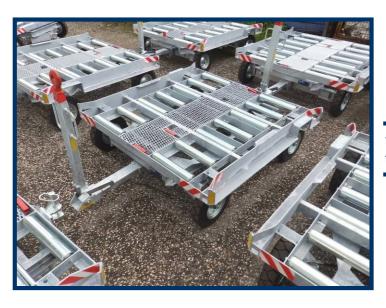

## ZODIAC EQUIPMENT

Cargo-rollers and manually operated ULD stops.

Automatic end backstops and other optional modifications available.

There is also the possibility to supply specially designed trailers which are serving as flexible extension to the racks