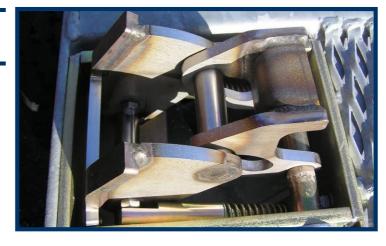

## ZODIAC EQUIPMENT

Cargo-rollers and manually operated ULD stops.

Automatic end backstops and other optional modifications available.

There is also the possibility to supply specially designed trailers which are serving as flexible extension to the racks