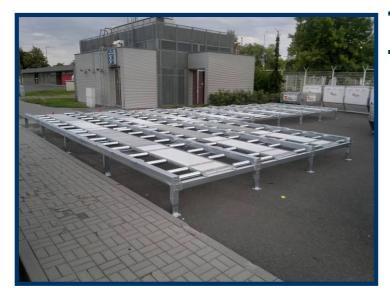

## ZODIAC EQUIPMENT

Modular system ensures optimal use of space.

We will prepare proposal of placement in your cargo area.

## ZODIAC EQUIPMENT

Cargo-rollers and manually operated ULD stops.

Automatic end backstops and other optional modifications available.

There is also the possibility to supply specially designed trailers which are serving as flexible extension to the racks