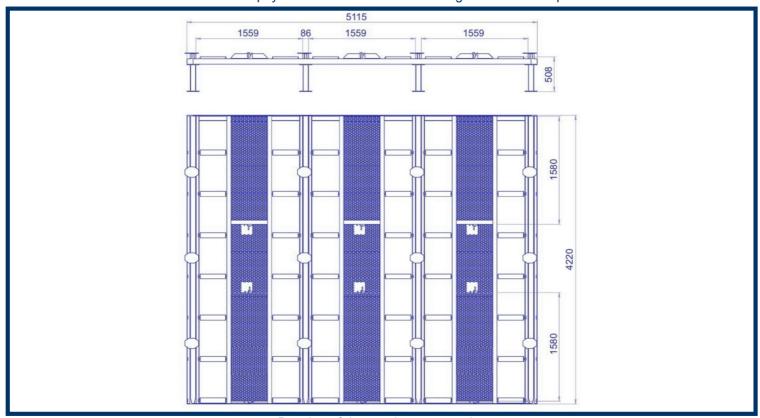

Platform size and its payload can be modified according to customer requirements

Drawing of three units connected

This product meets the IATA AHM 995 standard

## ZODIAC EQUIPMENT

Modular system ensures optimal use of space.

We will prepare proposal of placement in your cargo area.