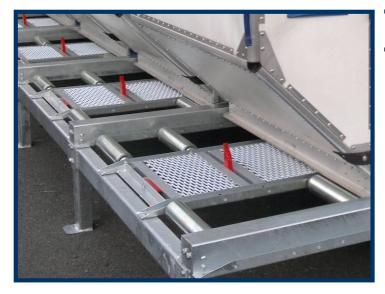

## ZODIAC EQUIPMENT

Cargo-rollers and manually operated ULD stops.

Automatic end backstops and other optional modifications available.

There is also the possibility to supply specially designed trailers which are serving as flexible extension to the racks