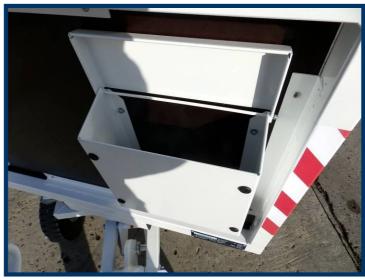

----------------|---------|--------|-------------------|
| (mm)                  | (kg)    | (kg)   | (km)              |
| 1000 x 2000           | 1000    | 200    | 25                |

Platform size and its payload can be modified according to customer requirements



#### This product meets the EN 12312-11 standard

## **ZODIAC** EQUIPMENT

BAGGAGE TROLLEY BDK 1020

The chassis is equipped with a parking brake actuated by lifting and locking the drawbar in the upright position.







Manual self-locking E-type spring-loaded tow-hitch. Rockinger tow-hitch available.



#### **Optional versions and equipment**

- White painting as a standard, other colours on demand
- Extended version



## **ZODIAC** EQUIPMENT

### BAGGAGE TROLLEY BDK 1020

#### Compartment for storing of labels.











### Transport arrangement

Up to 24 pieces can be transported by one low deck semitrailer truck.