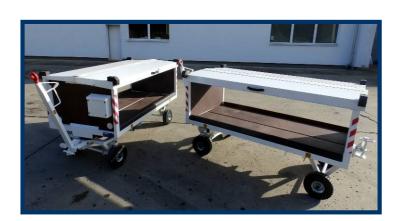

--------------------|---------|--------|-------------------|
| (mm)                  | (kg)    | (kg)   | (km)              |
| 1000 x 2000           | 1000    | 200    | 25                |

Platform size and its payload can be modified according to customer requirements



#### This product meets the EN 12312-11 standard

## **ZODIAC** EQUIPMENT

BAGGAGE TROLLEY BDK 1020

The chassis is equipped with a parking brake actuated by lifting and locking the drawbar in the upright position.







Manual self-locking E-type spring-loaded tow-hitch. Rockinger tow-hitch available.



#### **Optional versions and equipment**

- White painting as a standard, other colours on demand
- Extended version



## **ZODIAC** EQUIPMENT

### BAGGAGE TROLLEY BDK 1020

#### Compartment for storing of labels.











### Transport arrangement

Up to 24 pieces can be transported by one low deck semitrailer truck.