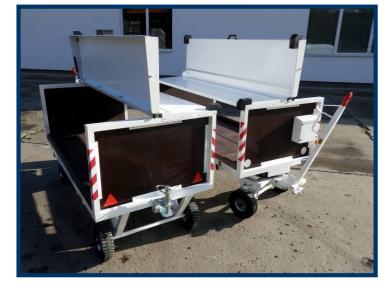

### Transport arrangement

Up to 24 pieces can be transported by one low deck semitrailer truck.