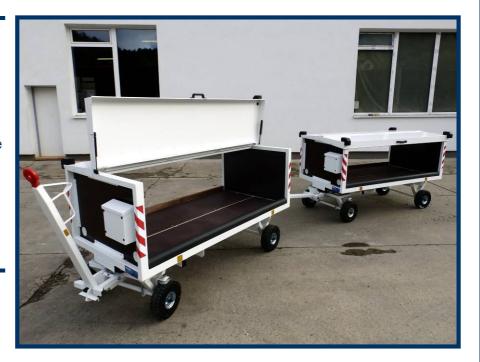

# ZODIAC EQUIPMENT

BAGGAGE TROLLEY BDK 1020

This baggage handling trolley has been designed in close co-operation with local handling companies and airlines. The trolley offers a long-lasting reliability, easy operation and low maintenance costs.

- Chassis made out of welded steel profiles.
- Loading platform made out of 2 waterproof plywood boards, V shaped, with gap in centre for escape of precipitation water.
- Fully hot-dip zinc-metallized, or painted.
- The drawbar has an eye 40 mm in diameter, and the rear hand operated hitch 30 mm in diameter.
- Front axle steered by turntable steering, rear axle fixed.

#### **Optional versions and equipment**

- White painting as a standard, other colours on demand
- Extended version