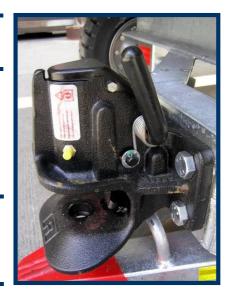

## **ZODIAC** EQUIPMENT

BAGGAGE TROLLEY BDK 1020

The chassis is equipped with a parking brake actuated by lifting and locking the drawbar in the upright position.

Manual self-locking E-type spring-loaded tow-hitch. Rockinger tow-hitch available.