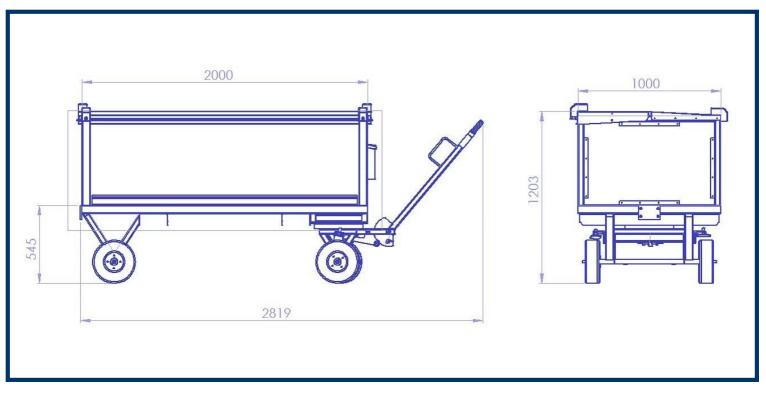

| Loading platform size | Payload | Weight | Max. towing speed |
|-----------------------|---------|--------|-------------------|
| (mm)                  | (kg)    | (kg)   | (km)              |
| 1000 x 2000           | 1000    | 200    | 25                |

Platform size and its payload can be modified according to customer requirements