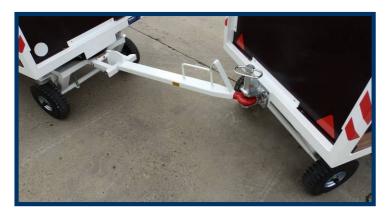

- Chassis made out of welded steel profiles.
- Loading platform made out of 2 waterproof plywood boards, V shaped, with gap in centre for escape of precipitation water.
- Fully hot-dip zinc-metallized, or painted.
- The drawbar has an eye 40 mm in diameter, and the rear hand operated hitch 30 mm in diameter.
- Front axle steered by turntable steering, rear axle fixed.

## **ZODIAC** EQUIPMENT

BAGGAGE TROLLEY BDK 1020

The chassis is equipped with a parking brake actuated by lifting and locking the drawbar in the upright position.

Manual self-locking E-type spring-loaded tow-hitch. Rockinger tow-hitch available.