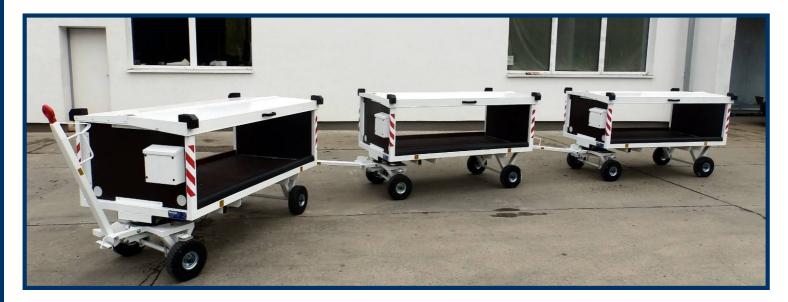

### Transport arrangement

Up to 24 pieces can be transported by one low deck semitrailer truck.