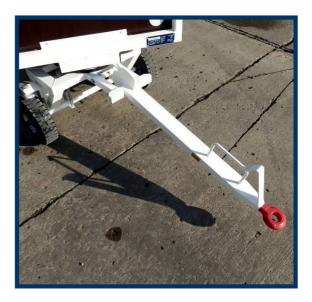

- Chassis made out of welded steel profiles.
- Loading platform made out of 2 waterproof plywood boards, V shaped, with gap in centre for escape of precipitation water.
- Fully hot-dip zinc-metallized, or painted.
- The drawbar has an eye 40 mm in diameter, and the rear hand operated hitch 30 mm in diameter.
- Front axle steered by turntable steering, rear axle fixed.

## **ZODIAC** EQUIPMENT

BAGGAGE TROLLEY BDK 1020

The chassis is equipped with a parking brake actuated by lifting and locking the drawbar in the upright position.

Manual self-locking E-type spring-loaded tow-hitch. Rockinger tow-hitch available.