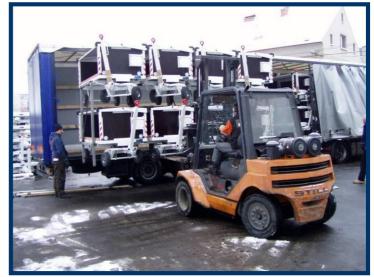

## **ZODIAC** EQUIPMENT

### BAGGAGE TROLLEY BDK 1020

### Transport arrangement

Up to 24 pieces can be transported by one low deck semitrailer truck.