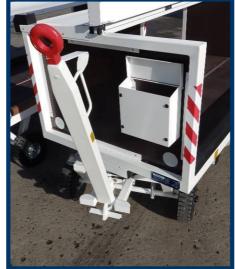

escape of precipitation water.
- Fully hot-dip zinc-metallized, or painted.
- The drawbar has an eye 40 mm in diameter, and the rear hand operated hitch 30 mm in diameter.
- Front axle steered by turntable steering, rear axle fixed.



| Loading platform size | Payload | Weight | Max. towing speed |
|-----------------------|---------|--------|-------------------|
| (mm)                  | (kg)    | (kg)   | (km)              |
| 1000 x 2000           | 1000    | 200    | 25                |

Platform size and its payload can be modified according to customer requirements



#### This product meets the EN 12312-11 standard

## **ZODIAC** EQUIPMENT

BAGGAGE TROLLEY BDK 1020

The chassis is equipped with a parking brake actuated by lifting and locking the drawbar in the upright position.







Manual self-locking E-type spring-loaded tow-hitch. Rockinger tow-hitch available.



#### **Optional versions and equipment**

- White painting as a standard, other colours on demand
- Extended version



## **ZODIAC** EQUIPMENT

### BAGGAGE TROLLEY BDK 1020

#### Compartment for storing of labels.











### Transport arrangement

Up to 24 pieces can be transported by one low deck semitrailer truck.