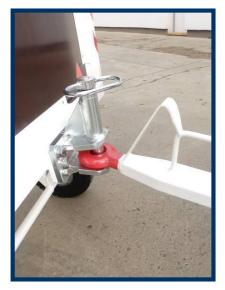

## **ZODIAC** EQUIPMENT

BAGGAGE TROLLEY BDK 1020

The chassis is equipped with a parking brake actuated by lifting and locking the drawbar in the upright position.

Manual self-locking E-type spring-loaded tow-hitch. Rockinger tow-hitch available.