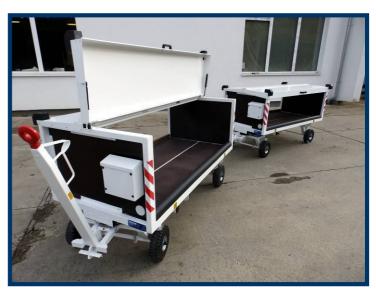

# ZODIAC EQUIPMENT

BAGGAGE TROLLEY BDK 1020

This baggage handling trolley has been designed in close co-operation with local handling companies and airlines. The trolley offers a long-lasting reliability, easy operation and low maintenance costs.

| Loading platform size | Payload | Weight | Max. towing speed |
|-----------------------|---------|--------|-------------------|
| (mm)                  | (kg)    | (kg)   | (km)              |
| 1000 x 2000           | 1000    | 200    | 25                |

#### **Optional versions and equipment**

- White painting as a standard, other colours on demand
- Extended version