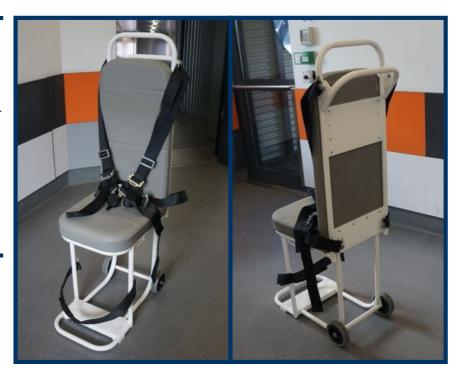

## ZODIAC EQUIPMENT

This wheelchair has been designed in close co-operation with local handling companies and airlines. It offers a long-lasting reliability and easy operation. The structure is made of aluminum profiles. Our Airchair is an on board aircraft wheelchair designed to transfer passengers, unable to walk, to their seats in an aircraft. Some corridors inside aircraft are as small as 350mm wide and conventional wheelchairs are too wide to pass through. Therefore passengers arriving to the aircraft in a conventional wheelchair are transferred by the Airchair for the short distance to their seat.

## ZODIAC EQUIPMENT

Footplate is covered with non-slip finish.

Seat and backrest are upholstered. The chair is equipped with a 4 points safety belt.

The airchair is designed for easy manipulation in limited space inside of aircrafts.