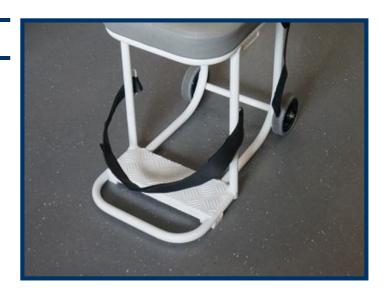

## ZODIAC EQUIPMENT

Footplate is covered with non-slip finish.

Seat and backrest are upholstered. The chair is equipped with a 4 points safety belt.

The airchair is designed for easy manipulation in limited space inside of aircrafts.