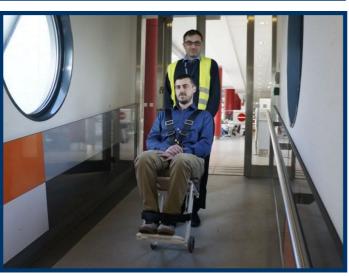

## ZODIAC EQUIPMENT

This wheelchair has been designed in close co-operation with local handling companies and airlines. It offers a long-lasting reliability and easy operation. The structure is made of aluminum profiles. Our Airchair is an on board aircraft wheelchair designed to transfer passengers, unable to walk, to their seats in an aircraft. Some corridors inside aircraft are as small as 350mm wide and conventional wheelchairs are too wide to pass through. Therefore passengers arriving to the aircraft in a conventional wheelchair are transferred by the Airchair for the short distance to their seat.

## ZODIAC EQUIPMENT

Footplate is covered with non-slip finish.

Seat and backrest are upholstered. The chair is equipped with a 4 points safety belt.

The airchair is designed for easy manipulation in limited space inside of aircrafts.