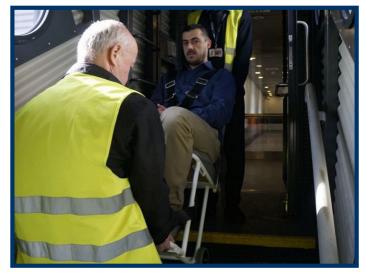

## ZODIAC EQUIPMENT

This wheelchair has been designed in close co-operation with local handling companies and airlines. It offers a long-lasting reliability and easy operation. The structure is made of aluminum profiles. Our Airchair is an on board aircraft wheelchair designed to transfer passengers, unable to walk, to their seats in an aircraft. Some corridors inside aircraft are as small as 350mm wide and conventional wheelchairs are too wide to pass through. Therefore passengers arriving to the aircraft in a conventional wheelchair are transferred by the Airchair for the short distance to their seat.

## ZODIAC EQUIPMENT

Footplate is covered with non-slip finish.

Seat and backrest are upholstered. The chair is equipped with a 4 points safety belt.

The airchair is designed for easy manipulation in limited space inside of aircrafts.