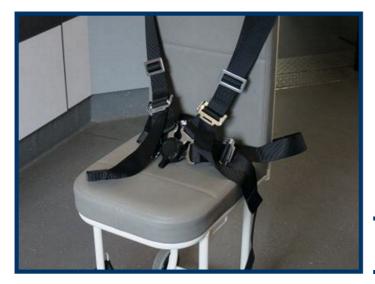

## ZODIAC EQUIPMENT

Footplate is covered with non-slip finish.

Seat and backrest are upholstered. The chair is equipped with a 4 points safety belt.

The airchair is designed for easy manipulation in limited space inside of aircrafts.