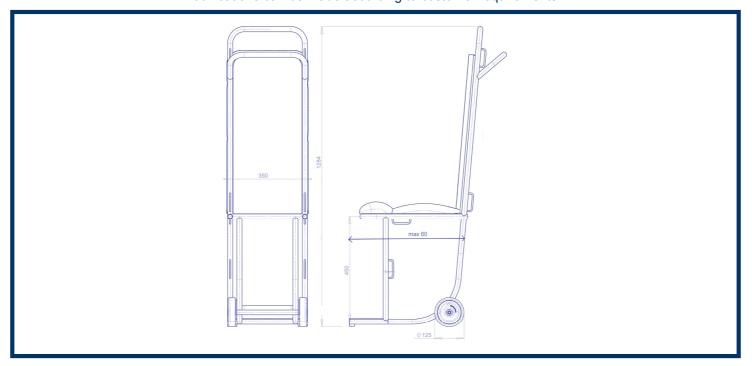

| Seat size | Max. seat load | Weight |
|-----------|----------------|--------|
| (mm)      | (kg)           | (kg)   |
| 400x320   | 200            | 14     |

Modifications can be made according to customer requirements