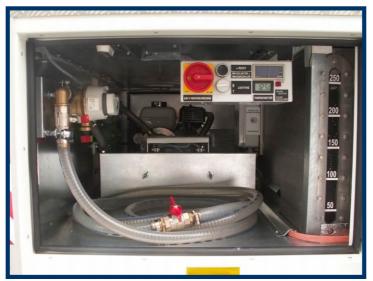

### POTABLE WATER CART PWC 1050

Cart is designed for servicing drinking water systems of aircraft. A frame is made of galvanised and painted steel hollow sections. It is covered with a galvanised and painted sheet. Tanks are made out of stainless steel with stainless steel fittings. Water system consists of petrol or diesel engine powered pump and hoses with couplings.

- 2 stainless steel tanks
- Potable water hose and used water hose with <sup>3</sup>/<sub>4</sub> inch couplers
- Emergency hand pump
- Heating system 230 V AC including cable
- Full thermoinsulation

| Potable water tank<br>(litres)                                                      | Used water tank<br>(litres) | Pump capacity<br>(litres/min) | Weight<br>(kg) | Max. towing speed<br>(km/h) |
|-------------------------------------------------------------------------------------|-----------------------------|-------------------------------|----------------|-----------------------------|
| 1000                                                                                | 500                         | 50                            | 950            | 25                          |
| Table sweetity and their values can be modified according to swetch ar requirements |                             |                               |                |                             |

Stainless tubing, fittings and hoses with couplers.

Fixed rear axle forms part of structure. Front axle is steerable on turntable.