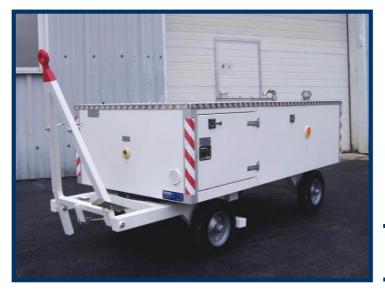

### POTABLE WATER CART PWC 1050

Cart is designed for servicing drinking water systems of aircraft. A frame is made of galvanised and painted steel hollow sections. It is covered with a galvanised and painted sheet. Tanks are made out of stainless steel with stainless steel fittings. Water system consists of petrol or diesel engine powered pump and hoses with couplings.

- 2 stainless steel tanks
- Potable water hose and used water hose with <sup>3</sup>/<sub>4</sub> inch couplers
- Emergency hand pump
- Heating system 230 V AC including cable
- Full thermoinsulation

| Potable water tank<br>(litres)                                                      | Used water tank<br>(litres) | Pump capacity<br>(litres/min) | Weight<br>(kg) | Max. towing speed<br>(km/h) |
|-------------------------------------------------------------------------------------|-----------------------------|-------------------------------|----------------|-----------------------------|
| 1000                                                                                | 500                         | 50                            | 950            | 25                          |
| Table sweetity and their values can be modified according to swetch ar requirements |                             |                               |                |                             |

### POTABLE WATER CART PWC 1050

The front axle is equipped with a parking brake activated by lifting and securing the drawbar into upright position.

The top wall is covered with a dural sheet with slip-resistant treatment.

Stainless tubing, fittings and hoses with couplers.

Fixed rear axle forms part of structure. Front axle is steerable on turntable.