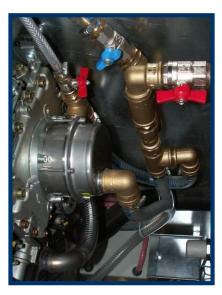

Stainless tubing, fittings and hoses with couplers.

Fixed rear axle forms part of structure. Front axle is steerable on turntable.