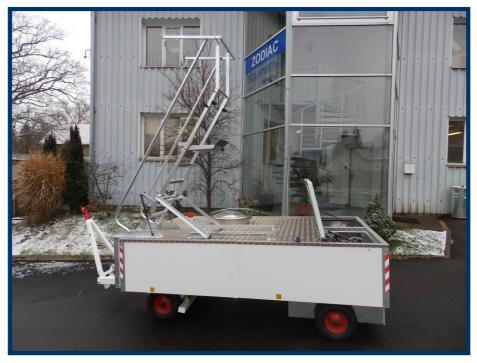

### POTABLE WATER CART PWC 1050

Cart is designed for servicing drinking water systems of aircraft. A frame is made of galvanised and painted steel hollow sections. It is covered with a galvanised and painted sheet. Tanks are made out of stainless steel with stainless steel fittings. Water system consists of petrol or diesel engine powered pump and hoses with couplings.

### POTABLE WATER CART PWC 1050

The front axle is equipped with a parking brake activated by lifting and securing the drawbar into upright position.

The top wall is covered with a dural sheet with slip-resistant treatment.

#### **Optional equipment**

- Diesel or petrol engineBattery chargerTemperature measurement
- Ladder
- Independent Webasto heating system