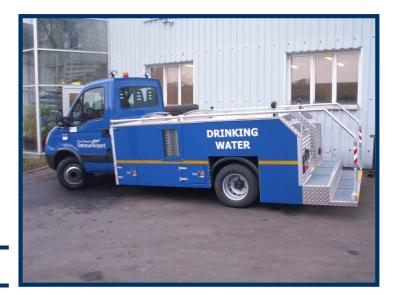

#### **Optional versions**

All dimensions can be changed on customer demand.

Superstructure for selectable truck chassis.