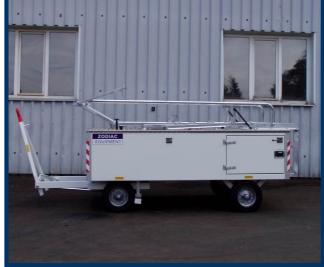

### POTABLE WATER CART PWC 1050

Cart is designed for servicing drinking water systems of aircraft. A frame is made of galvanised and painted steel hollow sections. It is covered with a galvanised and painted sheet. Tanks are made out of stainless steel with stainless steel fittings. Water system consists of petrol or diesel engine powered pump and hoses with couplings.

### POTABLE WATER CART PWC 1050

The front axle is equipped with a parking brake activated by lifting and securing the drawbar into upright position.

The top wall is covered with a dural sheet with slip-resistant treatment.

Stainless tubing, fittings and hoses with couplers.

Fixed rear axle forms part of structure. Front axle is steerable on turntable.