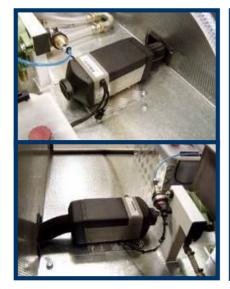

### POTABLE WATER CART PWC 1050

Cart is designed for servicing drinking water systems of aircraft. A frame is made of galvanised and painted steel hollow sections. It is covered with a galvanised and painted sheet. Tanks are made out of stainless steel with stainless steel fittings. Water system consists of petrol or diesel engine powered pump and hoses with couplings.

Stainless tubing, fittings and hoses with couplers.

Fixed rear axle forms part of structure. Front axle is steerable on turntable.