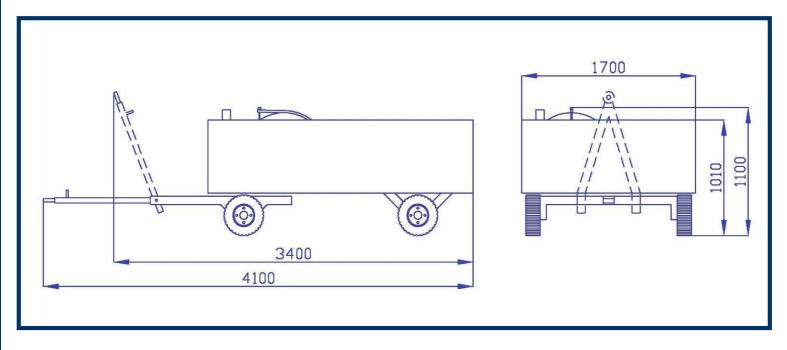

#### **Optional versions**

All dimensions can be changed on customer demand.

Superstructure for selectable truck chassis.