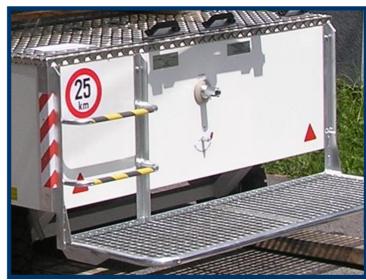

### POTABLE WATER CART PWC 1050

The front axle is equipped with a parking brake activated by lifting and securing the drawbar into upright position.

The top wall is covered with a dural sheet with slip-resistant treatment.

#### **Transport arrangement**

All carts are designed so that they can be transported by standard trailers and containers