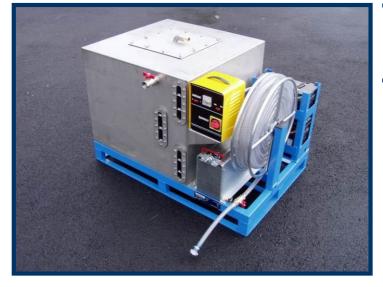

- 2 stainless steel tanks
- Potable water hose and used water hose with <sup>3</sup>/<sub>4</sub> inch couplers
- Emergency hand pump
- Heating system 230 V AC including cable
- Full thermoinsulation

| Potable water tank<br>(litres)                                                      | Used water tank<br>(litres) | Pump capacity<br>(litres/min) | Weight<br>(kg) | Max. towing speed<br>(km/h) |
|-------------------------------------------------------------------------------------|-----------------------------|-------------------------------|----------------|-----------------------------|
| 1000                                                                                | 500                         | 50                            | 950            | 25                          |
| Table sweetity and their values can be modified according to swetch ar requirements |                             |                               |                |                             |

Stainless tubing, fittings and hoses with couplers.

Fixed rear axle forms part of structure. Front axle is steerable on turntable.