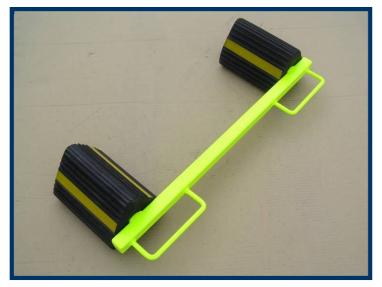

ing strength and durability.





| Side width | Height | Length     | Weight    |
|------------|--------|------------|-----------|
| (mm)       | (mm)   | (mm)       | (kg/mm)   |
| 155        | 135    | up to 2000 | 1,5 / 100 |



#### This product meets the EN 12312+A1 standard

www.zodiac-equipment.cz

## ZODIAC EQUIPMENT

### SOLID RUBBER

Since the body of wheel chocks is cut from profile 2 metres long, its length is fully customizable. Safety stickers on all 3 facets with colour of your choice can be secured by bolts.





Rubber profile with with rope and handle.







2 pieces connected into a pair by rope and with metal stoppers.

#### www.zodiac-equipment.cz

# **ZODIAC** EQUIPMENT

### SOLID RUBBER



Chocks with rope, aluminium tube and reflecting stripes on all 3 facets.





Wheel chocks can be transported on standard 120 x 120 pallet. 100 pcs fills the pallet up to 100 cm for example.

2 pieces connected into a pair by solid steel frame.