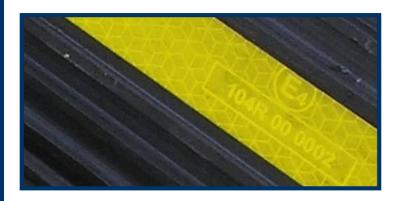

### SOLID RUBBER

Chocks with rope, aluminium tube and reflecting stripes on all 3 facets.

Wheel chocks can be transported on standard 120 x 120 pallet. 100 pcs fills the pallet up to 100 cm for example.