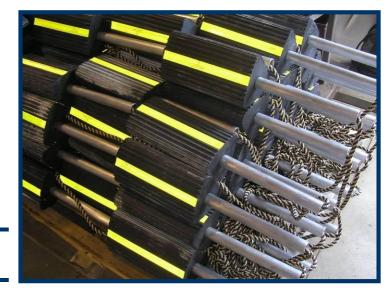

kg/mm)   |
| 155        | 135    | up to 2000 | 1,5 / 100 |



#### This product meets the EN 12312+A1 standard

www.zodiac-equipment.cz

## ZODIAC EQUIPMENT

### SOLID RUBBER

Since the body of wheel chocks is cut from profile 2 metres long, its length is fully customizable. Safety stickers on all 3 facets with colour of your choice can be secured by bolts.





Rubber profile with with rope and handle.







2 pieces connected into a pair by rope and with metal stoppers.

#### www.zodiac-equipment.cz

# **ZODIAC** EQUIPMENT

### SOLID RUBBER



Chocks with rope, aluminium tube and reflecting stripes on all 3 facets.





Wheel chocks can be transported on standard 120 x 120 pallet. 100 pcs fills the pallet up to 100 cm for example.

2 pieces connected into a pair by solid steel frame.