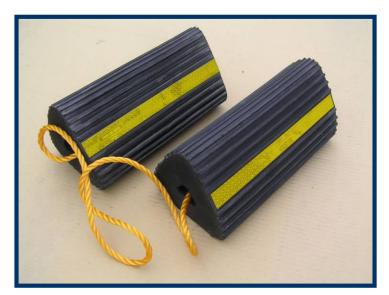

### SOLID RUBBER

Since the body of wheel chocks is cut from profile 2 metres long, its length is fully customizable. Safety stickers on all 3 facets with colour of your choice can be secured by bolts.

Rubber profile with with rope and handle.

2 pieces connected into a pair by rope and with metal stoppers.