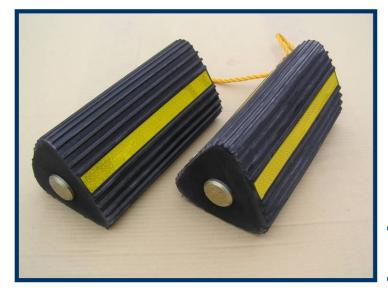

### SOLID RUBBER

Chocks with rope, aluminium tube and reflecting stripes on all 3 facets.

Wheel chocks can be transported on standard 120 x 120 pallet. 100 pcs fills the pallet up to 100 cm for example.

2 pieces connected into a pair by solid steel frame.