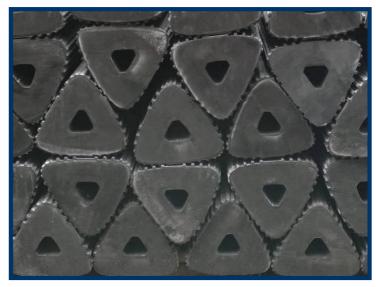

## SOLID RUBBER

Aircraft rubber wheel chocks, which are designed to prevent an aircraft from rolling when they are not in use. These aircraft chocks are designed using the solid rubber profile. This material is ideal for applications requiring strength and durability.

| Side width | Height | Length     | Weight    |
|------------|--------|------------|-----------|
| (mm)       | (mm)   | (mm)       | (kg/mm)   |
| 155        | 135    | up to 2000 | 1,5 / 100 |