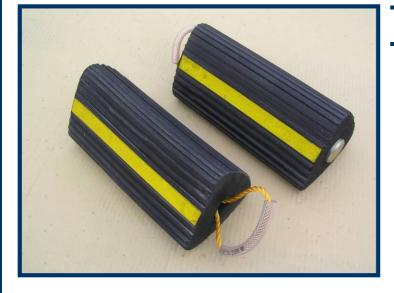

### SOLID RUBBER

Since the body of wheel chocks is cut from profile 2 metres long, its length is fully customizable. Safety stickers on all 3 facets with colour of your choice can be secured by bolts.

Rubber profile with with rope and handle.

2 pieces connected into a pair by rope and with metal stoppers.