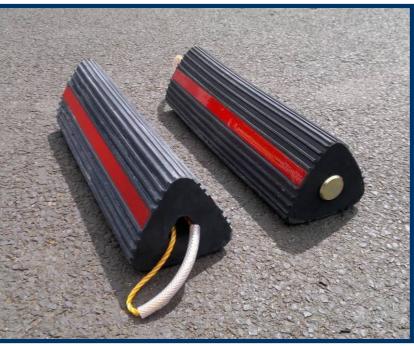

### SOLID RUBBER

Since the body of wheel chocks is cut from profile 2 metres long, its length is fully customizable. Safety stickers on all 3 facets with colour of your choice can be secured by bolts.

Rubber profile with with rope and handle.

2 pieces connected into a pair by rope and with metal stoppers.