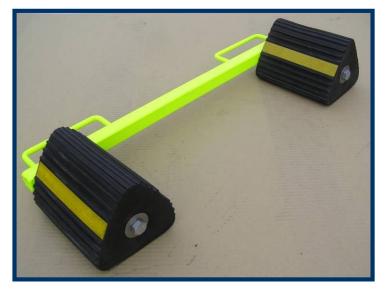

iring strength and durability.





| Side width | Height | Length     | Weight    |
|------------|--------|------------|-----------|
| (mm)       | (mm)   | (mm)       | (kg/mm)   |
| 155        | 135    | up to 2000 | 1,5 / 100 |



#### This product meets the EN 12312+A1 standard

www.zodiac-equipment.cz

## ZODIAC EQUIPMENT

### SOLID RUBBER

Since the body of wheel chocks is cut from profile 2 metres long, its length is fully customizable. Safety stickers on all 3 facets with colour of your choice can be secured by bolts.





Rubber profile with with rope and handle.







2 pieces connected into a pair by rope and with metal stoppers.

#### www.zodiac-equipment.cz

# **ZODIAC** EQUIPMENT

### SOLID RUBBER



Chocks with rope, aluminium tube and reflecting stripes on all 3 facets.





Wheel chocks can be transported on standard 120 x 120 pallet. 100 pcs fills the pallet up to 100 cm for example.

2 pieces connected into a pair by solid steel frame.