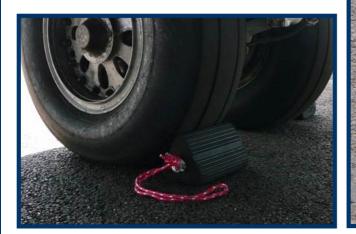

## SOLID RUBBER

Aircraft rubber wheel chocks, which are designed to prevent an aircraft from rolling when they are not in use. These aircraft chocks are designed using the solid rubber profile. This material is ideal for applications requiring strength and durability.

2 pieces connected into a pair by rope and with metal stoppers.