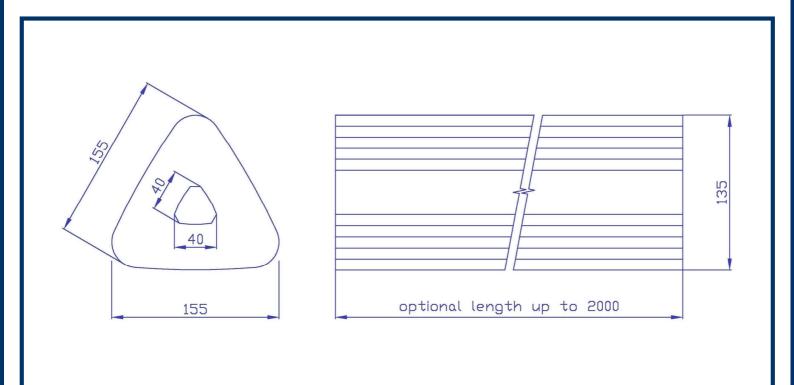

| Side width | Height | Length     | Weight    |
|------------|--------|------------|-----------|
| (mm)       | (mm)   | (mm)       | (kg/mm)   |
| 155        | 135    | up to 2000 | 1,5 / 100 |