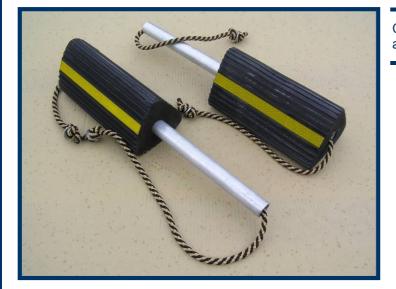

### SOLID RUBBER

Chocks with rope, aluminium tube and reflecting stripes on all 3 facets.

Wheel chocks can be transported on standard 120 x 120 pallet. 100 pcs fills the pallet up to 100 cm for example.