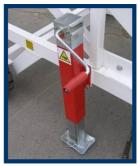

### ZODIAC EQUIPMENT

The chassis is equipped with a parking brake actuated by lifting and locking the drawbar in the upright position.

Front part of upper platform flexibly retractable 100 mm, equipped with protective bumper.