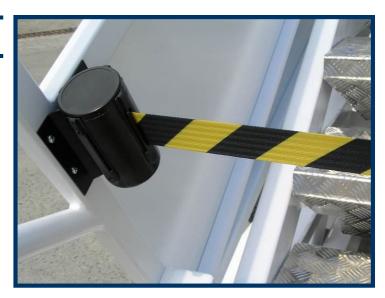

## ZODIAC EQUIPMENT

Solid frame and textile ribbon self-winding barier.

4 jacks for height adjustment.