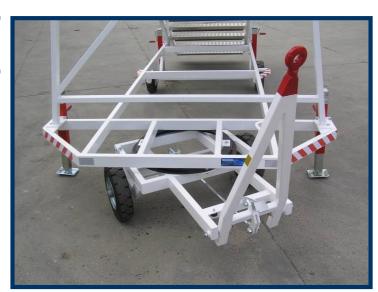

### ZODIAC EQUIPMENT

The chassis is equipped with a parking brake actuated by lifting and locking the drawbar in the upright position.

Front part of upper platform flexibly retractable 100 mm, equipped with protective bumper.

## ZODIAC EQUIPMENT

Solid frame and textile ribbon self-winding barier.

4 jacks for height adjustment.