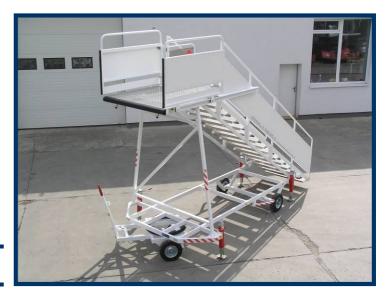

#### **EQUIPMENT**

These passenger stairs features are: easy operation, long durability, reliability and low maintenance costs.

- low-weight optimized steel construction
- zinc metallized and painted
- sliding handrails on both sides of platform

| Stairway width | Weight | Max. load per step | Side wind stability | Max. towing speed |
|----------------|--------|--------------------|---------------------|-------------------|
| (mm)           | (kg)   | (kg)               | (knots)             | (km)              |
| 1120           | 910    | 100                | 45                  | 25                |

All dimensions can be modified on customer demand

This product meets the EN 12312-1+A1 standard