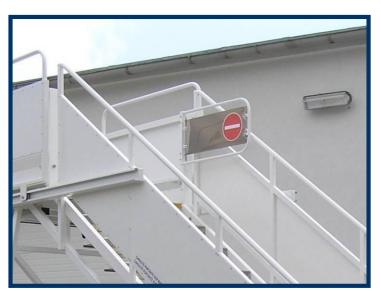

both sides of platform



| Stairway width | Weight | Max. load per step | Side wind stability | Max. towing speed |
|----------------|--------|--------------------|---------------------|-------------------|
| (mm)           | (kg)   | (kg)               | (knots)             | (km)              |
| 1120           | 910    | 100                | 45                  | 25                |

All dimensions can be modified on customer demand



This product meets the EN 12312-1+A1 standard

### ZODIAC EQUIPMENT

The chassis is equipped with a parking brake actuated by lifting and locking the drawbar in the upright position.





Front part of upper platform flexibly retractable 100 mm, equipped with protective bumper.





Sliding handrails on both sides of platform.



## ZODIAC EQUIPMENT





Solid frame and textile ribbon self-winding barier.









4 jacks for height adjustment.



### ZODIAC EQUIPMENT

#### **Optional equipment**

- Search light
- Beacon
- Illumination by LED lamps (12 V DC, battery 90 Ah)
- VIP stairs made according to special customer requirements
- Front steering











#### **Transport arrangement**

2 pieces can be transported on truck with trailer or semitrailer. The truck has to allow side - loading by means of forklift (if only 1piece is transported, abt. 6 m of truck cargo space length is needed).