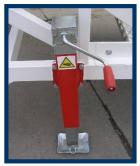

## ZODIAC EQUIPMENT

Solid frame and textile ribbon self-winding barier.

4 jacks for height adjustment.