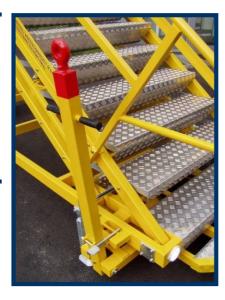

## ZODIAC EQUIPMENT

Solid frame and textile ribbon self-winding barier.

4 jacks for height adjustment.