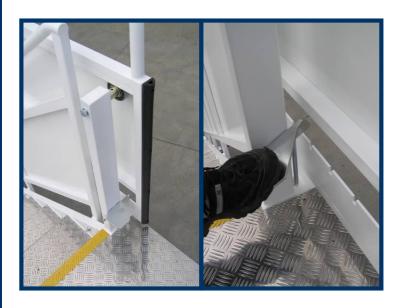

### ZODIAC EQUIPMENT

The chassis is equipped with a parking brake actuated by lifting and locking the drawbar in the upright position.

Front part of upper platform flexibly retractable 100 mm, equipped with protective bumper.