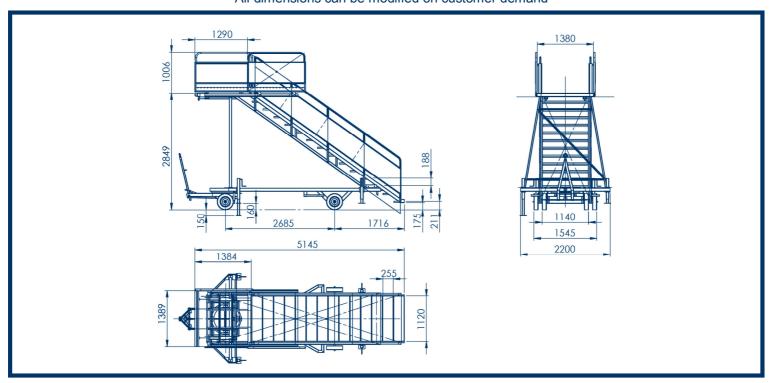

| Stairway width | Weight | Max. load per step | Side wind stability | Max. towing speed |
|----------------|--------|--------------------|---------------------|-------------------|
| (mm)           | (kg)   | (kg)               | (knots)             | (km)              |
| 1120           | 910    | 100                | 45                  | 25                |

All dimensions can be modified on customer demand

This product meets the EN 12312-1+A1 standard