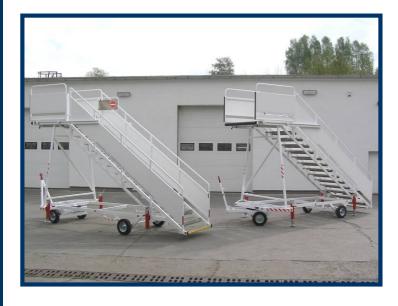

#### **EQUIPMENT**

These passenger stairs features are: easy operation, long durability, reliability and low maintenance costs.

- low-weight optimized steel construction
- zinc metallized and painted
- sliding handrails on both sides of platform

| Stairway width | Weight | Max. load per step | Side wind stability | Max. towing speed |
|----------------|--------|--------------------|---------------------|-------------------|
| (mm)           | (kg)   | (kg)               | (knots)             | (km)              |
| 1120           | 910    | 100                | 45                  | 25                |

### ZODIAC EQUIPMENT

The chassis is equipped with a parking brake actuated by lifting and locking the drawbar in the upright position.

Front part of upper platform flexibly retractable 100 mm, equipped with protective bumper.

Sliding handrails on both sides of platform.

## ZODIAC EQUIPMENT

Solid frame and textile ribbon self-winding barier.

4 jacks for height adjustment.