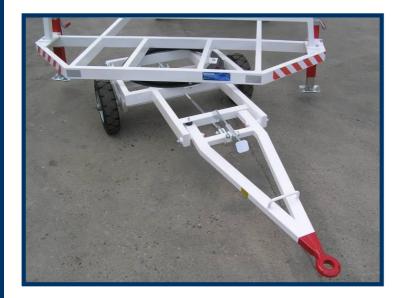

### ZODIAC EQUIPMENT

The chassis is equipped with a parking brake actuated by lifting and locking the drawbar in the upright position.

Front part of upper platform flexibly retractable 100 mm, equipped with protective bumper.

## ZODIAC EQUIPMENT

Solid frame and textile ribbon self-winding barier.

4 jacks for height adjustment.