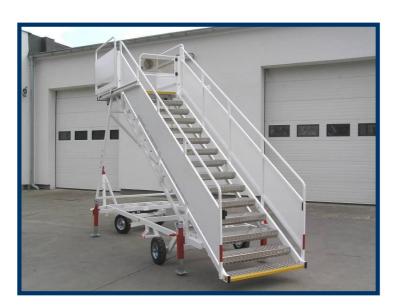

#### **EQUIPMENT**

These passenger stairs features are: easy operation, long durability, reliability and low maintenance costs.

- low-weight optimized steel construction
- zinc metallized and painted
- sliding handrails on both sides of platform

| Stairway width | Weight | Max. load per step | Side wind stability | Max. towing speed |
|----------------|--------|--------------------|---------------------|-------------------|
| (mm)           | (kg)   | (kg)               | (knots)             | (km)              |
| 1120           | 910    | 100                | 45                  | 25                |

### ZODIAC EQUIPMENT

The chassis is equipped with a parking brake actuated by lifting and locking the drawbar in the upright position.

Front part of upper platform flexibly retractable 100 mm, equipped with protective bumper.