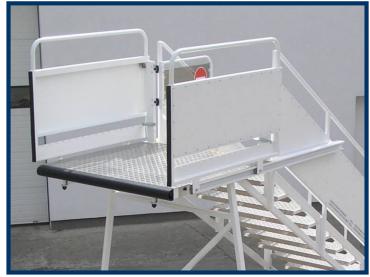

## ZODIAC EQUIPMENT

Solid frame and textile ribbon self-winding barier.

4 jacks for height adjustment.