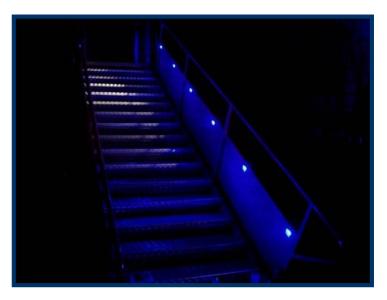

#### **Optional equipment**

- Search light
- Beacon
- Illumination by LED lamps (12 V DC, battery 90 Ah)
- VIP stairs made according to special customer requirements
- Front steering