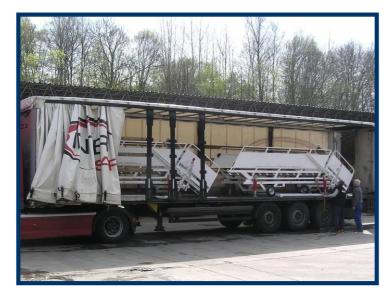

#### **Transport arrangement**

2 pieces can be transported on truck with trailer or semitrailer. The truck has to allow side - loading by means of forklift (if only 1piece is transported, abt. 6 m of truck cargo space length is needed).