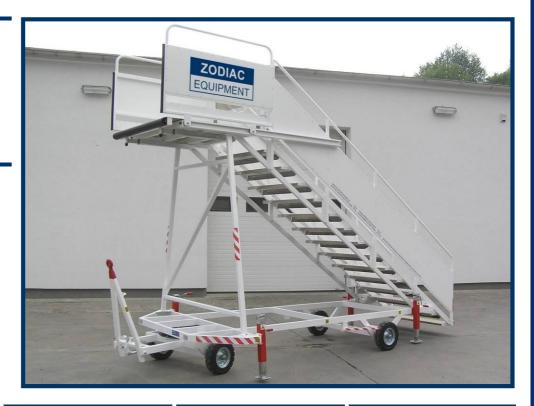

#### **EQUIPMENT**

These passenger stairs features are: easy operation, long durability, reliability and low maintenance costs.

- low-weight optimized steel construction
- zinc metallized and painted
- sliding handrails on both sides of platform

Sliding handrails on both sides of platform.